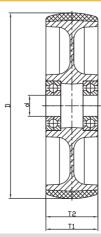

# 75° Shore A (Pantone: 425C)

|                                  | Wheel             |                       | Load                               |                       |                           |                  | @ p :                   |
|----------------------------------|-------------------|-----------------------|------------------------------------|-----------------------|---------------------------|------------------|-------------------------|
| ltem No                          | Diameter (D) [mm] | Wheel Width (T2) [mm] | Capacity [kg(lbs)]                 | Axle Bore<br>Ø(d)[mm] | → Hub Length<br>(T1) [mm] | Tread<br>Profile | Bearing<br>Type         |
| 12035304135171                   | 100               | 34                    | 220kg (485lbs)                     | 15                    | 34                        |                  |                         |
| 12035304135271                   | 100               | 34                    | 220kg (485lbs)                     | 17                    | 34                        |                  |                         |
| 12035304189271                   | 100               | 45                    | 280kg (617lbs)                     | 13                    | 62                        |                  |                         |
| 12035305159671                   | 125               | 40                    | 350kg (771lbs)                     | 15                    | 40                        |                  |                         |
| 12035305158671                   | 125               | 40                    | 350kg (771lbs)                     | 17                    | 42                        |                  |                         |
| 12035305180301                   | 125               | 40                    | 250kg (551lbs)                     | 20                    | 44.5                      |                  |                         |
| 12035305189271                   | 125               | 45                    | 350kg (771lbs)                     | 13                    | 62                        | Round            |                         |
| 12035306187271                   | 150               | 42                    | 420kg (925lbs)                     | 17                    | 42                        |                  |                         |
| 12035306186371                   | 150               | 45                    | 420kg (925lbs)                     | 13                    | 62                        | Round            |                         |
| 12035307208271                   | 180               | 50                    | 560kg (1235lbs)                    |                       | 50                        |                  |                         |
| 12035307209271                   | 180               | 50                    | 560kg (1235lbs)                    |                       | 50                        |                  |                         |
| 12035308188171                   | 200               | 45                    | 560kg (1235lbs)                    |                       | 62                        |                  |                         |
| 12035308206671                   | 200               | 50                    | 630kg (1389lbs)                    |                       | 50                        |                  |                         |
| 12035308209271                   | 200               | 50                    | 630kg (1389lbs)                    | <u> </u>              | 50                        |                  |                         |
| 12035310257271                   | 250               | 62                    | 1050kg (2315lbs                    | ,                     | 61                        |                  |                         |
| 12035310257471                   | 250               | 62                    | 1050kg (2315lbs                    |                       | 61                        |                  |                         |
| 12035310259471                   | 250               | 62                    | 1050kg (2315lbs                    | ,                     | 61                        |                  |                         |
| 12035303139371                   | 75                | 32                    | 130kg (286lbs)                     | 12                    | 32                        |                  | Ba <b>ll</b><br>bearing |
| 12035303139471                   | 75                | 32                    | 130kg (286lbs)                     | 15                    | 32                        |                  |                         |
| 12035304137271                   | 100               | 34                    | 220kg (485lbs)                     | 15                    | 34                        |                  |                         |
| 12035304139471                   | 100               | 34                    | 220kg (485lbs)                     | 17                    | 34                        |                  |                         |
| 12035304208171                   | 100               | 50                    | 315kg (694lbs)                     | 17                    | 55                        |                  |                         |
| 12035354158171                   | 114               | 38                    | 315kg (694lbs)                     | 17                    | 38                        |                  |                         |
| 12035305156571                   | 125               | 40                    | 350kg (771lbs)                     | 15                    | 40                        |                  |                         |
| 12035305156271                   | 125               | 40                    | 350kg (771lbs)                     | 17                    | 42                        |                  |                         |
| 12035305208171                   | 125               | 50                    | 420kg (925lbs)                     | 17                    | 55                        |                  |                         |
| 12035355256371                   | 138               | 60                    | 490kg (1080lbs)                    |                       | 68                        |                  |                         |
| 12035355256471                   | 138               | 60                    | 490kg (1080lbs)                    |                       | 68                        |                  |                         |
| 12035306187371                   | 150               | 42                    | 420kg (925lbs)                     | 17                    | 42<br>55                  |                  |                         |
| 12035306206271                   | 150               | 50                    | 525kg (1157lbs)                    | 47                    | 55                        | Flat             |                         |
| 12035307186471                   | 183               | 44<br>44              | 560kg (1235lbs)                    |                       | 50<br>50                  |                  |                         |
| 12035307186571<br>12035307186671 | 183<br>183        | 44                    | 560kg (1235lbs)                    |                       | 50<br>50                  |                  |                         |
| 12035307180671                   | 200               | 50                    | 560kg (1235lbs)<br>630kg (1389lbs) |                       | 50                        |                  |                         |
| 12035308206371                   | 200               | 50                    | 630kg (1389lbs)                    |                       | 50<br>50                  |                  |                         |
| 12035300200071                   | 231               | 52                    | 840kg (1852lbs                     |                       | 53                        |                  |                         |
| 12035310256471                   | 250               | 62                    |                                    | <u></u>               | 61                        |                  |                         |
| 12035310256271                   | 250               | 62                    | 1050kg (2315lbs<br>1050kg (2315lbs | *                     | 61                        |                  |                         |
| 12035310250271                   | 250               | 62                    | 1050kg (2315lbs                    |                       | 61                        |                  |                         |
| 12035310234271                   | 305               | 70                    | 1260kg (2778lbs                    |                       | 70                        |                  |                         |
| 12035312285271                   | 305               | 70                    | 1260kg (2778lbs                    | ,                     | 70<br>70                  |                  |                         |
| 12035312288271                   | 305               | 70                    | 1260kg (2778lbs                    | ,                     | 70<br>70                  |                  |                         |
| 12035312386271                   | 305               | 95                    | 1680kg (3704lbs                    |                       | 95                        |                  |                         |
| 12035312385271                   | 305               | 95                    | 1680kg (3704lbs                    | •                     | 95                        |                  |                         |
| 12035312388271                   | 305               | 95                    | 1680kg (3704lbs                    | ,                     | 95                        |                  |                         |
| 12000012000271                   | 000               | 55                    | TOURS (UT UTIDS                    | ,, 00                 | 00                        |                  |                         |

## 85° Shore A (Pantone:2747C)

|                |                         |                       |                         |                       |                           | `                | ,                       |
|----------------|-------------------------|-----------------------|-------------------------|-----------------------|---------------------------|------------------|-------------------------|
| Item No        | Wheel Diameter (D) [mm] | Wheel Width (T2) [mm] | Load Capacity [kg(lbs)] | Axle Bore<br>Ø(d)[mm] | → Hub Length<br>(T1) [mm] | Tread<br>Profile | Bearing<br>Type         |
| 12035304138171 | 100                     | 34                    | 250kg (551lbs)          | 15                    | 34                        |                  |                         |
| 12035304138271 | 100                     | 34                    | 250kg (551lbs)          | 17                    | 34                        |                  |                         |
| 12035304189171 | 100                     | 45                    | 320kg (705lbs)          | 13                    | 62                        |                  |                         |
| 12035305159771 | 125                     | 40                    | 400kg (881lbs)          | 15                    | 40                        |                  |                         |
| 12035305158771 | 125                     | 40                    | 400kg (881lbs)          | 17                    | 42                        |                  |                         |
| 12035305180201 | 125                     | 40                    | 300kg (661lbs)          | 20                    | 44.5                      |                  |                         |
| 12035305189171 | 125                     | 45                    | 400kg (881lbs)          | 13                    | 62                        |                  |                         |
| 12035306186671 | 150                     | 42                    | 480kg (1058lbs)         |                       | 42                        | Round            |                         |
| 12035306188271 | 150                     | 45                    | 480kg (1058lbs)         |                       | 62                        |                  |                         |
| 12035307208171 | 180                     | 50                    | 640kg (1411lbs)         |                       | 50                        |                  |                         |
| 12035307207171 | 180                     | 50                    | 640kg (1411lbs)         |                       | 50                        |                  |                         |
| 12035308189171 | 200                     | 45                    | 640kg (1411lbs)         |                       | 62                        |                  |                         |
| 12035308206771 | 200                     | 50                    | 720kg (1587lbs)         |                       | 50                        |                  |                         |
| 12035308209771 | 200                     | 50                    | 720kg (1587lbs)         |                       | 50                        |                  |                         |
| 12035310257171 | 250                     |                       | 1200kg (2646lbs         |                       | 61                        |                  |                         |
| 12035310258271 | 250                     |                       | 1200kg (2646lbs         |                       | 61                        |                  |                         |
| 12035310258371 | 250                     |                       | 1200kg (2646lbs         |                       | 61                        |                  |                         |
| 12035303139171 | 75                      | 32                    | 140kg (308lbs)          | 12                    | 32                        |                  | 1                       |
| 12032303139271 | 75                      | 32                    | 140kg (308lbs)          | 15                    | 32                        |                  | Ba <b>ll</b><br>bearing |
| 12035304137171 | 100                     | 34                    | 250kg (551lbs)          |                       | 34                        |                  |                         |
| 12035304139371 | 100                     | 34                    | 250kg (551lbs)          | 17                    | 34                        |                  |                         |
| 12035304209171 | 100                     | 50                    | 360kg (793lbs)          | 17                    | 55                        |                  |                         |
| 12035354159171 | 114                     | 38                    | 360kg (793lbs)          | 17                    | 38                        |                  |                         |
| 12035305156671 | 125                     | 40                    | 400kg (881lbs)          | 15                    | 40                        |                  |                         |
| 12035305158171 | 125                     | 40                    | 400kg (881lbs)          | 17                    | 42                        |                  |                         |
| 12035305209171 | 125                     | 50                    | 480kg (1058lbs)         | ) 17                  | 55                        |                  |                         |
| 12035355259171 | 138                     | 60                    | 560kg (1235lbs)         | ) 20                  | 68                        |                  |                         |
| 12035355259271 | 138                     | 60                    | 560kg (1235lbs)         | ) 25                  | 68                        |                  |                         |
| 12035306187171 | 150                     | 42                    | 480kg (1058lbs)         | ) 17                  | 42                        |                  |                         |
| 12035305209171 | 150                     | 50                    | 600kg (1323lbs)         | ) 17                  | 55                        | <b>□</b> 1-4     |                         |
| 12035307189171 | 183                     | 44                    | 640kg (1411lbs)         | ) 17                  | 50                        | Flat             |                         |
| 12035307185271 | 183                     | 44                    | 640kg (1411lbs)         | ) 20                  | 50                        |                  |                         |
| 12035307187371 | 183                     | 44                    | 640kg (1411lbs)         | ) 25                  | 50                        |                  |                         |
| 12035308208371 | 200                     | 50                    | 720kg (1587lbs)         |                       | 50                        |                  |                         |
| 12035308208471 | 200                     | 50                    | 720kg (1587lbs)         |                       | 50                        |                  |                         |
| 12035309209171 | 231                     | 52                    | 960kg (2116lbs)         |                       | 53                        |                  |                         |
| 12035310257371 | 250                     |                       | 1200kg (2646lbs         | ) 20                  | 61                        |                  |                         |
| 12035310255171 | 250                     |                       | 1200kg (2646lbs         |                       | 61                        |                  |                         |
| 12035310254171 | 250                     |                       | 1200kg (2646lbs         |                       | 61                        |                  |                         |
| 12035312287171 | 305                     |                       | 1440kg (3175lbs         |                       | 70                        |                  |                         |
| 12035312285171 | 305                     |                       | 1440kg (3175lbs         |                       | 70                        |                  |                         |
| 12035312284171 | 305                     |                       | 1440kg (3175lbs         |                       | 70                        |                  |                         |
| 12035312387171 | 305                     |                       | 1920kg (4233lbs         | ,                     | 95                        |                  |                         |
| 12035312385171 | 305                     |                       | 1920kg (4233lbs         |                       | 95                        |                  |                         |
| 12035312384171 | 305                     | 95                    | 1920kg (4233lbs         | 35                    | 95                        |                  |                         |

# 90° Shore A (Pantone:1605C)

|                |                         |                       |                         |                        |                              |                  | _                       |
|----------------|-------------------------|-----------------------|-------------------------|------------------------|------------------------------|------------------|-------------------------|
| ltem No        | Wheel Diameter (D) [mm] | Wheel Width (T2) [mm] | Load Capacity [kg(lbs)] | Axle Bore<br>Ø(d) [mm] | → ☐← Hub Length<br>(T1) [mm] | Tread<br>Profile | Bearing<br>Type         |
| 12035304139171 | 100                     | 34                    | 320kg (705lbs)          | 15                     | 34                           |                  |                         |
| 12035304139271 | 100                     | 34                    | 320kg (705lbs)          | 17                     | 34                           |                  |                         |
| 12035304186171 | 100                     | 45                    | 400kg (881lbs)          | 13                     | 62                           |                  |                         |
| 12035305156771 | 125                     | 40                    | 500kg (1102lbs)         | 15                     | 40                           |                  |                         |
| 12035305159171 | 125                     | 40                    | 500kg (1102lbs)         | 17                     | 42                           |                  |                         |
| 12035305180101 | 125                     | 40                    | 350kg (771lbs)          | 20                     | 44.5                         |                  |                         |
| 12035305186171 | 125                     | 45                    | 500kg (1102lbs)         | 13                     | 62                           | Round            |                         |
| 12035306188171 | 150                     | 42                    | 600kg (1323lbs)         | 17                     | 42                           |                  | Ba <b>ll</b><br>bearing |
| 12035306186271 | 150                     | 45                    | 600kg (1323lbs)         | 13                     | 62                           |                  |                         |
| 12035307206171 | 180                     | 50                    | 800kg (1764lbs)         | 20                     | 50                           |                  |                         |
| 12035307209171 | 180                     | 50                    | 800kg (1764lbs)         | 25                     | 50                           |                  |                         |
| 12035308186171 | 200                     | 45                    | 800kg (1764lbs          | ) 13                   | 62                           |                  |                         |
| 12035308206171 | 200                     | 50                    | 900kg (1984lbs          | ) 20                   | 50                           |                  |                         |
| 12035308206271 | 200                     | 50                    | 900kg (1984lbs          | ) 25                   | 50                           |                  |                         |
| 12035310259171 | 250                     | 62                    | 1500kg (3307lbs         | s) 20                  | 61                           |                  |                         |
| 12035310259271 | 250                     | 62                    | 1500kg (3307lbs         | s) 25                  | 61                           |                  |                         |
| 12035310259371 | 250                     | 62                    | 1500kg (3307lbs         | 30                     | 61                           |                  |                         |
| 12035303136171 | 75                      | 32                    | 180kg (396lbs)          | 12                     | 32                           |                  |                         |
| 12035303136271 | 75                      | 32                    | 180kg (396lbs)          | 15                     | 32                           |                  |                         |
| 12035304136171 | 100                     | 34                    | 320kg (705lbs)          | 15                     | 34                           |                  |                         |
| 12035304136371 | 100                     | 34                    | 320kg (705lbs)          | 17                     | 34                           |                  |                         |
| 12035304206171 | 100                     | 50                    | 450kg (992lbs)          | 17                     | 55                           |                  |                         |
| 12035354156171 | 114                     | 38                    | 450kg (992lbs)          | 17                     | 38                           |                  |                         |
| 12035305156371 | 125                     | 40                    | 500kg (1102lbs)         | 15                     | 40                           |                  |                         |
| 12035305156171 | 125                     | 40                    | 500kg (1102lbs)         | 17                     | 42                           |                  |                         |
| 12035305206171 | 125                     | 50                    | 600kg (1323lbs)         |                        | 55                           |                  |                         |
| 12035355256171 | 138                     | 60                    | 700kg (1543lbs)         |                        | 68                           |                  |                         |
| 12035355256271 | 138                     | 60                    | 700kg (1543lbs)         | 25                     | 68                           |                  |                         |
| 12035306189171 | 150                     | 42                    | 600kg (1323lbs)         |                        | 42                           |                  |                         |
| 12035306206171 | 150                     | 50                    | 750kg (1653lbs)         |                        | 55                           | Flat             |                         |
| 12035307186171 | 183                     | 44                    | 800kg (1764lbs          |                        | 50                           |                  |                         |
| 12035307186271 | 183                     | 44                    | 800kg (1764lbs          | •                      | 50                           |                  |                         |
| 12035307186371 | 183                     | 44                    | 800kg (1764lbs          |                        | 50                           |                  |                         |
| 12035308206371 | 200                     | 50                    | 900kg (1984lbs          | •                      | 50                           |                  |                         |
| 12035308206471 | 200                     | 50                    | 900kg (1984lbs          |                        | 50                           |                  |                         |
| 12035309206171 | 231                     |                       | 1200kg (2646lbs         |                        | 53                           |                  |                         |
| 12035310256371 | 250                     |                       | 1500kg (3307lbs         |                        | 61                           |                  |                         |
| 12035310256171 | 250                     | 62                    | 1500kg (3307lbs         |                        | 61                           |                  |                         |
| 12035310258171 | 250                     |                       | 1500kg (3307lbs         |                        | 61                           |                  |                         |
| 12035312286171 | 305                     |                       | 1800kg (3968lbs         |                        | 70<br>70                     |                  |                         |
| 12035312289171 | 305                     |                       | 1800kg (3968lbs         |                        | 70<br>70                     |                  |                         |
| 12035312288171 | 305                     | 70<br>05              | 1800kg (3968lbs         | ,                      | 70<br>05                     |                  |                         |
| 12035312386171 | 305                     | 95<br>05              | 2400kg (5291lbs         |                        | 95<br>05                     |                  |                         |
| 12035312389171 | 305                     | 95<br>05              | 2400kg (5291lbs         |                        | 95<br>05                     |                  |                         |
| 12035312388171 | 305                     | 95                    | 2400kg (5291lbs         | ) 35                   | 95                           |                  |                         |