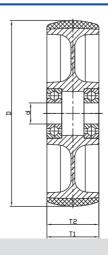

# 75° Shore A (Pantone: 425C)

|                                  | Wheel             |                       | Load                               |                       |                           |                  | @ p :                   |
|----------------------------------|-------------------|-----------------------|------------------------------------|-----------------------|---------------------------|------------------|-------------------------|
| ltem No                          | Diameter (D) [mm] | Wheel Width (T2) [mm] | Capacity [kg(lbs)]                 | Axle Bore<br>Ø(d)[mm] | → Hub Length<br>(T1) [mm] | Tread<br>Profile | Bearing<br>Type         |
| 12035304135171                   | 100               | 34                    | 220kg (485lbs)                     | 15                    | 34                        |                  |                         |
| 12035304135271                   | 100               | 34                    | 220kg (485lbs)                     | 17                    | 34                        |                  |                         |
| 12035304189271                   | 100               | 45                    | 280kg (617lbs)                     | 13                    | 62                        |                  |                         |
| 12035305159671                   | 125               | 40                    | 350kg (771lbs)                     | 15                    | 40                        |                  |                         |
| 12035305158671                   | 125               | 40                    | 350kg (771lbs)                     | 17                    | 42                        |                  |                         |
| 12035305180301                   | 125               | 40                    | 250kg (551lbs)                     | 20                    | 44.5                      |                  |                         |
| 12035305189271                   | 125               | 45                    | 350kg (771lbs)                     | 13                    | 62                        | Round            |                         |
| 12035306187271                   | 150               | 42                    | 420kg (925lbs)                     | 17                    | 42                        |                  |                         |
| 12035306186371                   | 150               | 45                    | 420kg (925lbs)                     | 13                    | 62                        | Round            |                         |
| 12035307208271                   | 180               | 50                    | 560kg (1235lbs)                    |                       | 50                        |                  |                         |
| 12035307209271                   | 180               | 50                    | 560kg (1235lbs)                    |                       | 50                        |                  |                         |
| 12035308188171                   | 200               | 45                    | 560kg (1235lbs)                    |                       | 62                        |                  |                         |
| 12035308206671                   | 200               | 50                    | 630kg (1389lbs)                    |                       | 50                        |                  |                         |
| 12035308209271                   | 200               | 50                    | 630kg (1389lbs)                    | <u> </u>              | 50                        |                  |                         |
| 12035310257271                   | 250               | 62                    | 1050kg (2315lbs                    | ,                     | 61                        |                  |                         |
| 12035310257471                   | 250               | 62                    | 1050kg (2315lbs                    |                       | 61                        |                  |                         |
| 12035310259471                   | 250               | 62                    | 1050kg (2315lbs                    | ,                     | 61                        |                  |                         |
| 12035303139371                   | 75                | 32                    | 130kg (286lbs)                     | 12                    | 32                        |                  | Ba <b>ll</b><br>bearing |
| 12035303139471                   | 75                | 32                    | 130kg (286lbs)                     | 15                    | 32                        |                  |                         |
| 12035304137271                   | 100               | 34                    | 220kg (485lbs)                     | 15                    | 34                        |                  |                         |
| 12035304139471                   | 100               | 34                    | 220kg (485lbs)                     | 17                    | 34                        |                  |                         |
| 12035304208171                   | 100               | 50                    | 315kg (694lbs)                     | 17                    | 55                        |                  |                         |
| 12035354158171                   | 114               | 38                    | 315kg (694lbs)                     | 17                    | 38                        |                  |                         |
| 12035305156571                   | 125               | 40                    | 350kg (771lbs)                     | 15                    | 40                        |                  |                         |
| 12035305156271                   | 125               | 40                    | 350kg (771lbs)                     | 17                    | 42                        |                  |                         |
| 12035305208171                   | 125               | 50                    | 420kg (925lbs)                     | 17                    | 55                        |                  |                         |
| 12035355256371                   | 138               | 60                    | 490kg (1080lbs)                    |                       | 68                        |                  |                         |
| 12035355256471                   | 138               | 60                    | 490kg (1080lbs)                    |                       | 68                        |                  |                         |
| 12035306187371                   | 150               | 42                    | 420kg (925lbs)                     | 17                    | 42<br>55                  |                  |                         |
| 12035306206271                   | 150               | 50                    | 525kg (1157lbs)                    | 47                    | 55                        | Flat             |                         |
| 12035307186471                   | 183               | 44<br>44              | 560kg (1235lbs)                    |                       | 50<br>50                  |                  |                         |
| 12035307186571<br>12035307186671 | 183<br>183        | 44                    | 560kg (1235lbs)                    |                       | 50<br>50                  |                  |                         |
| 12035307180671                   | 200               | 50                    | 560kg (1235lbs)<br>630kg (1389lbs) |                       | 50                        |                  |                         |
| 12035308206371                   | 200               | 50                    | 630kg (1389lbs)                    |                       | 50<br>50                  |                  |                         |
| 12035300200071                   | 231               | 52                    | 840kg (1852lbs                     |                       | 53                        |                  |                         |
| 12035310256471                   | 250               | 62                    |                                    | <u></u>               | 61                        |                  |                         |
| 12035310256271                   | 250               | 62                    | 1050kg (2315lbs<br>1050kg (2315lbs | *                     | 61                        |                  |                         |
| 12035310250271                   | 250               | 62                    | 1050kg (2315lbs                    |                       | 61                        |                  |                         |
| 12035310234271                   | 305               | 70                    | 1260kg (2778lbs                    |                       | 70                        |                  |                         |
| 12035312285271                   | 305               | 70                    | 1260kg (2778lbs                    | ,                     | 70<br>70                  |                  |                         |
| 12035312288271                   | 305               | 70                    | 1260kg (2778lbs                    | ,                     | 70<br>70                  |                  |                         |
| 12035312386271                   | 305               | 95                    | 1680kg (3704lbs                    |                       | 95                        |                  |                         |
| 12035312385271                   | 305               | 95                    | 1680kg (3704lbs                    | •                     | 95                        |                  |                         |
| 12035312388271                   | 305               | 95                    | 1680kg (3704lbs                    | ,                     | 95                        |                  |                         |
| 12000012000271                   | 000               | 55                    | TOURS (UT UTIDS                    | ,, 00                 | 00                        |                  |                         |

## 85° Shore A (Pantone:2747C)

|                |                         |                       |                         |                       |                           | `                | ,                       |
|----------------|-------------------------|-----------------------|-------------------------|-----------------------|---------------------------|------------------|-------------------------|
| Item No        | Wheel Diameter (D) [mm] | Wheel Width (T2) [mm] | Load Capacity [kg(lbs)] | Axle Bore<br>Ø(d)[mm] | → Hub Length<br>(T1) [mm] | Tread<br>Profile | Bearing<br>Type         |
| 12035304138171 | 100                     | 34                    | 250kg (551lbs)          | 15                    | 34                        |                  |                         |
| 12035304138271 | 100                     | 34                    | 250kg (551lbs)          | 17                    | 34                        |                  |                         |
| 12035304189171 | 100                     | 45                    | 320kg (705lbs)          | 13                    | 62                        |                  |                         |
| 12035305159771 | 125                     | 40                    | 400kg (881lbs)          | 15                    | 40                        |                  |                         |
| 12035305158771 | 125                     | 40                    | 400kg (881lbs)          | 17                    | 42                        |                  |                         |
| 12035305180201 | 125                     | 40                    | 300kg (661lbs)          | 20                    | 44.5                      |                  |                         |
| 12035305189171 | 125                     | 45                    | 400kg (881lbs)          | 13                    | 62                        |                  |                         |
| 12035306186671 | 150                     | 42                    | 480kg (1058lbs)         |                       | 42                        | Round            |                         |
| 12035306188271 | 150                     | 45                    | 480kg (1058lbs)         |                       | 62                        |                  |                         |
| 12035307208171 | 180                     | 50                    | 640kg (1411lbs)         |                       | 50                        |                  |                         |
| 12035307207171 | 180                     | 50                    | 640kg (1411lbs)         |                       | 50                        |                  |                         |
| 12035308189171 | 200                     | 45                    | 640kg (1411lbs)         |                       | 62                        |                  |                         |
| 12035308206771 | 200                     | 50                    | 720kg (1587lbs)         |                       | 50                        |                  |                         |
| 12035308209771 | 200                     | 50                    | 720kg (1587lbs)         |                       | 50                        |                  |                         |
| 12035310257171 | 250                     |                       | 1200kg (2646lbs         |                       | 61                        |                  |                         |
| 12035310258271 | 250                     |                       | 1200kg (2646lbs         |                       | 61                        |                  |                         |
| 12035310258371 | 250                     |                       | 1200kg (2646lbs         |                       | 61                        |                  |                         |
| 12035303139171 | 75                      | 32                    | 140kg (308lbs)          | 12                    | 32                        |                  | 1                       |
| 12032303139271 | 75                      | 32                    | 140kg (308lbs)          | 15                    | 32                        |                  | Ba <b>ll</b><br>bearing |
| 12035304137171 | 100                     | 34                    | 250kg (551lbs)          |                       | 34                        |                  |                         |
| 12035304139371 | 100                     | 34                    | 250kg (551lbs)          | 17                    | 34                        |                  |                         |
| 12035304209171 | 100                     | 50                    | 360kg (793lbs)          | 17                    | 55                        |                  |                         |
| 12035354159171 | 114                     | 38                    | 360kg (793lbs)          | 17                    | 38                        |                  |                         |
| 12035305156671 | 125                     | 40                    | 400kg (881lbs)          | 15                    | 40                        |                  |                         |
| 12035305158171 | 125                     | 40                    | 400kg (881lbs)          | 17                    | 42                        |                  |                         |
| 12035305209171 | 125                     | 50                    | 480kg (1058lbs)         | ) 17                  | 55                        |                  |                         |
| 12035355259171 | 138                     | 60                    | 560kg (1235lbs)         | ) 20                  | 68                        |                  |                         |
| 12035355259271 | 138                     | 60                    | 560kg (1235lbs)         | ) 25                  | 68                        |                  |                         |
| 12035306187171 | 150                     | 42                    | 480kg (1058lbs)         | ) 17                  | 42                        |                  |                         |
| 12035305209171 | 150                     | 50                    | 600kg (1323lbs)         | ) 17                  | 55                        | <b>□</b> 1-4     |                         |
| 12035307189171 | 183                     | 44                    | 640kg (1411lbs)         | ) 17                  | 50                        | Flat             |                         |
| 12035307185271 | 183                     | 44                    | 640kg (1411lbs)         | ) 20                  | 50                        |                  |                         |
| 12035307187371 | 183                     | 44                    | 640kg (1411lbs)         | ) 25                  | 50                        |                  |                         |
| 12035308208371 | 200                     | 50                    | 720kg (1587lbs)         |                       | 50                        |                  |                         |
| 12035308208471 | 200                     | 50                    | 720kg (1587lbs)         |                       | 50                        |                  |                         |
| 12035309209171 | 231                     | 52                    | 960kg (2116lbs)         |                       | 53                        |                  |                         |
| 12035310257371 | 250                     |                       | 1200kg (2646lbs         | ) 20                  | 61                        |                  |                         |
| 12035310255171 | 250                     |                       | 1200kg (2646lbs         |                       | 61                        |                  |                         |
| 12035310254171 | 250                     |                       | 1200kg (2646lbs         |                       | 61                        |                  |                         |
| 12035312287171 | 305                     |                       | 1440kg (3175lbs         |                       | 70                        |                  |                         |
| 12035312285171 | 305                     |                       | 1440kg (3175lbs         |                       | 70                        |                  |                         |
| 12035312284171 | 305                     |                       | 1440kg (3175lbs         |                       | 70                        |                  |                         |
| 12035312387171 | 305                     |                       | 1920kg (4233lbs         | ,                     | 95                        |                  |                         |
| 12035312385171 | 305                     |                       | 1920kg (4233lbs         |                       | 95                        |                  |                         |
| 12035312384171 | 305                     | 95                    | 1920kg (4233lbs         | 35                    | 95                        |                  |                         |

# 90° Shore A (Pantone:1605C)

|                |                         |                       |                         |                        |                              |                  | _                       |
|----------------|-------------------------|-----------------------|-------------------------|------------------------|------------------------------|------------------|-------------------------|
| ltem No        | Wheel Diameter (D) [mm] | Wheel Width (T2) [mm] | Load Capacity [kg(lbs)] | Axle Bore<br>Ø(d) [mm] | → ☐← Hub Length<br>(T1) [mm] | Tread<br>Profile | Bearing<br>Type         |
| 12035304139171 | 100                     | 34                    | 320kg (705lbs)          | 15                     | 34                           |                  |                         |
| 12035304139271 | 100                     | 34                    | 320kg (705lbs)          | 17                     | 34                           |                  |                         |
| 12035304186171 | 100                     | 45                    | 400kg (881lbs)          | 13                     | 62                           |                  |                         |
| 12035305156771 | 125                     | 40                    | 500kg (1102lbs)         | 15                     | 40                           |                  |                         |
| 12035305159171 | 125                     | 40                    | 500kg (1102lbs)         | 17                     | 42                           |                  |                         |
| 12035305180101 | 125                     | 40                    | 350kg (771lbs)          | 20                     | 44.5                         |                  |                         |
| 12035305186171 | 125                     | 45                    | 500kg (1102lbs)         | 13                     | 62                           | Round            |                         |
| 12035306188171 | 150                     | 42                    | 600kg (1323lbs)         | 17                     | 42                           |                  | Ba <b>ll</b><br>bearing |
| 12035306186271 | 150                     | 45                    | 600kg (1323lbs)         | 13                     | 62                           |                  |                         |
| 12035307206171 | 180                     | 50                    | 800kg (1764lbs)         | 20                     | 50                           |                  |                         |
| 12035307209171 | 180                     | 50                    | 800kg (1764lbs)         | 25                     | 50                           |                  |                         |
| 12035308186171 | 200                     | 45                    | 800kg (1764lbs          | ) 13                   | 62                           |                  |                         |
| 12035308206171 | 200                     | 50                    | 900kg (1984lbs          | ) 20                   | 50                           |                  |                         |
| 12035308206271 | 200                     | 50                    | 900kg (1984lbs          | ) 25                   | 50                           |                  |                         |
| 12035310259171 | 250                     | 62                    | 1500kg (3307lbs         | s) 20                  | 61                           |                  |                         |
| 12035310259271 | 250                     | 62                    | 1500kg (3307lbs         | s) 25                  | 61                           |                  |                         |
| 12035310259371 | 250                     | 62                    | 1500kg (3307lbs         | 30                     | 61                           |                  |                         |
| 12035303136171 | 75                      | 32                    | 180kg (396lbs)          | 12                     | 32                           |                  |                         |
| 12035303136271 | 75                      | 32                    | 180kg (396lbs)          | 15                     | 32                           |                  |                         |
| 12035304136171 | 100                     | 34                    | 320kg (705lbs)          | 15                     | 34                           |                  |                         |
| 12035304136371 | 100                     | 34                    | 320kg (705lbs)          | 17                     | 34                           |                  |                         |
| 12035304206171 | 100                     | 50                    | 450kg (992lbs)          | 17                     | 55                           |                  |                         |
| 12035354156171 | 114                     | 38                    | 450kg (992lbs)          | 17                     | 38                           |                  |                         |
| 12035305156371 | 125                     | 40                    | 500kg (1102lbs)         | 15                     | 40                           |                  |                         |
| 12035305156171 | 125                     | 40                    | 500kg (1102lbs)         | 17                     | 42                           |                  |                         |
| 12035305206171 | 125                     | 50                    | 600kg (1323lbs)         |                        | 55                           |                  |                         |
| 12035355256171 | 138                     | 60                    | 700kg (1543lbs)         |                        | 68                           |                  |                         |
| 12035355256271 | 138                     | 60                    | 700kg (1543lbs)         | 25                     | 68                           |                  |                         |
| 12035306189171 | 150                     | 42                    | 600kg (1323lbs)         |                        | 42                           |                  |                         |
| 12035306206171 | 150                     | 50                    | 750kg (1653lbs)         |                        | 55                           | Flat             |                         |
| 12035307186171 | 183                     | 44                    | 800kg (1764lbs          |                        | 50                           |                  |                         |
| 12035307186271 | 183                     | 44                    | 800kg (1764lbs          | •                      | 50                           |                  |                         |
| 12035307186371 | 183                     | 44                    | 800kg (1764lbs          |                        | 50                           |                  |                         |
| 12035308206371 | 200                     | 50                    | 900kg (1984lbs          | •                      | 50                           |                  |                         |
| 12035308206471 | 200                     | 50                    | 900kg (1984lbs          |                        | 50                           |                  |                         |
| 12035309206171 | 231                     |                       | 1200kg (2646lbs         |                        | 53                           |                  |                         |
| 12035310256371 | 250                     |                       | 1500kg (3307lbs         |                        | 61                           |                  |                         |
| 12035310256171 | 250                     | 62                    | 1500kg (3307lbs         |                        | 61                           |                  |                         |
| 12035310258171 | 250                     |                       | 1500kg (3307lbs         |                        | 61                           |                  |                         |
| 12035312286171 | 305                     |                       | 1800kg (3968lbs         |                        | 70<br>70                     |                  |                         |
| 12035312289171 | 305                     |                       | 1800kg (3968lbs         |                        | 70<br>70                     |                  |                         |
| 12035312288171 | 305                     | 70<br>05              | 1800kg (3968lbs         | ,                      | 70<br>05                     |                  |                         |
| 12035312386171 | 305                     | 95<br>05              | 2400kg (5291lbs         |                        | 95<br>05                     |                  |                         |
| 12035312389171 | 305                     | 95<br>05              | 2400kg (5291lbs         |                        | 95<br>05                     |                  |                         |
| 12035312388171 | 305                     | 95                    | 2400kg (5291lbs         | ) 35                   | 95                           |                  |                         |