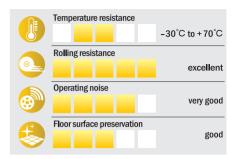

#### Other features

Good resistant to chemical, solvent and many other aggressive substances.

Great abrasion resistance.

Good resistance to micro-organisms.

Reject floor debris.

Low rolling resistance.

Working temperature: -30°C to +70°C.