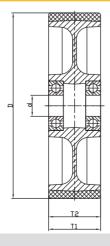

# 75° Shore A (Pantone: 425C)

|                                  | Wheel             |                       | Load                               |                       |                           |                  | @ p :                   |
|----------------------------------|-------------------|-----------------------|------------------------------------|-----------------------|---------------------------|------------------|-------------------------|
| ltem No                          | Diameter (D) [mm] | Wheel Width (T2) [mm] | Capacity [kg(lbs)]                 | Axle Bore<br>Ø(d)[mm] | → Hub Length<br>(T1) [mm] | Tread<br>Profile | Bearing<br>Type         |
| 12035304135171                   | 100               | 34                    | 220kg (485lbs)                     | 15                    | 34                        |                  |                         |
| 12035304135271                   | 100               | 34                    | 220kg (485lbs)                     | 17                    | 34                        |                  |                         |
| 12035304189271                   | 100               | 45                    | 280kg (617lbs)                     | 13                    | 62                        |                  |                         |
| 12035305159671                   | 125               | 40                    | 350kg (771lbs)                     | 15                    | 40                        |                  |                         |
| 12035305158671                   | 125               | 40                    | 350kg (771lbs)                     | 17                    | 42                        |                  |                         |
| 12035305180301                   | 125               | 40                    | 250kg (551lbs)                     | 20                    | 44.5                      |                  |                         |
| 12035305189271                   | 125               | 45                    | 350kg (771lbs)                     | 13                    | 62                        | Round            |                         |
| 12035306187271                   | 150               | 42                    | 420kg (925lbs)                     | 17                    | 42                        |                  |                         |
| 12035306186371                   | 150               | 45                    | 420kg (925lbs)                     | 13                    | 62                        | Round            |                         |
| 12035307208271                   | 180               | 50                    | 560kg (1235lbs)                    |                       | 50                        |                  |                         |
| 12035307209271                   | 180               | 50                    | 560kg (1235lbs)                    |                       | 50                        |                  |                         |
| 12035308188171                   | 200               | 45                    | 560kg (1235lbs)                    |                       | 62                        |                  |                         |
| 12035308206671                   | 200               | 50                    | 630kg (1389lbs)                    |                       | 50                        |                  |                         |
| 12035308209271                   | 200               | 50                    | 630kg (1389lbs)                    | <u> </u>              | 50                        |                  |                         |
| 12035310257271                   | 250               | 62                    | 1050kg (2315lbs                    | ,                     | 61                        |                  |                         |
| 12035310257471                   | 250               | 62                    | 1050kg (2315lbs                    |                       | 61                        |                  |                         |
| 12035310259471                   | 250               | 62                    | 1050kg (2315lbs                    | ,                     | 61                        |                  |                         |
| 12035303139371                   | 75                | 32                    | 130kg (286lbs)                     | 12                    | 32                        |                  | Ba <b>ll</b><br>bearing |
| 12035303139471                   | 75                | 32                    | 130kg (286lbs)                     | 15                    | 32                        |                  |                         |
| 12035304137271                   | 100               | 34                    | 220kg (485lbs)                     | 15                    | 34                        |                  |                         |
| 12035304139471                   | 100               | 34                    | 220kg (485lbs)                     | 17                    | 34                        |                  |                         |
| 12035304208171                   | 100               | 50                    | 315kg (694lbs)                     | 17                    | 55                        |                  |                         |
| 12035354158171                   | 114               | 38                    | 315kg (694lbs)                     | 17                    | 38                        |                  |                         |
| 12035305156571                   | 125               | 40                    | 350kg (771lbs)                     | 15                    | 40                        |                  |                         |
| 12035305156271                   | 125               | 40                    | 350kg (771lbs)                     | 17                    | 42                        |                  |                         |
| 12035305208171                   | 125               | 50                    | 420kg (925lbs)                     | 17                    | 55                        |                  |                         |
| 12035355256371                   | 138               | 60                    | 490kg (1080lbs)                    |                       | 68                        |                  |                         |
| 12035355256471                   | 138               | 60                    | 490kg (1080lbs)                    |                       | 68                        |                  |                         |
| 12035306187371                   | 150               | 42                    | 420kg (925lbs)                     | 17                    | 42<br>55                  |                  |                         |
| 12035306206271                   | 150               | 50                    | 525kg (1157lbs)                    | 47                    | 55                        | Flat             |                         |
| 12035307186471                   | 183               | 44<br>44              | 560kg (1235lbs)                    |                       | 50<br>50                  |                  |                         |
| 12035307186571<br>12035307186671 | 183<br>183        | 44                    | 560kg (1235lbs)                    |                       | 50<br>50                  |                  |                         |
| 12035307180671                   | 200               | 50                    | 560kg (1235lbs)<br>630kg (1389lbs) |                       | 50                        |                  |                         |
| 12035308206371                   | 200               | 50                    | 630kg (1389lbs)                    |                       | 50<br>50                  |                  |                         |
| 12035300200071                   | 231               | 52                    | 840kg (1852lbs                     |                       | 53                        |                  |                         |
| 12035310256471                   | 250               | 62                    |                                    | <u></u>               | 61                        |                  |                         |
| 12035310256271                   | 250               | 62                    | 1050kg (2315lbs<br>1050kg (2315lbs | *                     | 61                        |                  |                         |
| 12035310250271                   | 250               | 62                    | 1050kg (2315lbs                    |                       | 61                        |                  |                         |
| 12035310234271                   | 305               | 70                    | 1260kg (2778lbs                    |                       | 70                        |                  |                         |
| 12035312285271                   | 305               | 70                    | 1260kg (2778lbs                    | ,                     | 70<br>70                  |                  |                         |
| 12035312288271                   | 305               | 70                    | 1260kg (2778lbs                    | ,                     | 70<br>70                  |                  |                         |
| 12035312386271                   | 305               | 95                    | 1680kg (3704lbs                    |                       | 95                        |                  |                         |
| 12035312385271                   | 305               | 95                    | 1680kg (3704lbs                    | •                     | 95                        |                  |                         |
| 12035312388271                   | 305               | 95                    | 1680kg (3704lbs                    | ,                     | 95                        |                  |                         |
| 12000012000271                   | 000               | 55                    | TOURS (UT UTIDS                    | ,, 00                 | 00                        |                  |                         |

## 85° Shore A (Pantone:2747C)

|                |                         |                       |                         |                       |                           | `                | ,                       |
|----------------|-------------------------|-----------------------|-------------------------|-----------------------|---------------------------|------------------|-------------------------|
| Item No        | Wheel Diameter (D) [mm] | Wheel Width (T2) [mm] | Load Capacity [kg(lbs)] | Axle Bore<br>Ø(d)[mm] | → Hub Length<br>(T1) [mm] | Tread<br>Profile | Bearing<br>Type         |
| 12035304138171 | 100                     | 34                    | 250kg (551lbs)          | 15                    | 34                        |                  |                         |
| 12035304138271 | 100                     | 34                    | 250kg (551lbs)          | 17                    | 34                        |                  |                         |
| 12035304189171 | 100                     | 45                    | 320kg (705lbs)          | 13                    | 62                        |                  |                         |
| 12035305159771 | 125                     | 40                    | 400kg (881lbs)          | 15                    | 40                        |                  |                         |
| 12035305158771 | 125                     | 40                    | 400kg (881lbs)          | 17                    | 42                        |                  |                         |
| 12035305180201 | 125                     | 40                    | 300kg (661lbs)          | 20                    | 44.5                      |                  |                         |
| 12035305189171 | 125                     | 45                    | 400kg (881lbs)          | 13                    | 62                        |                  |                         |
| 12035306186671 | 150                     | 42                    | 480kg (1058lbs)         |                       | 42                        | Round            |                         |
| 12035306188271 | 150                     | 45                    | 480kg (1058lbs)         |                       | 62                        |                  |                         |
| 12035307208171 | 180                     | 50                    | 640kg (1411lbs)         |                       | 50                        |                  |                         |
| 12035307207171 | 180                     | 50                    | 640kg (1411lbs)         |                       | 50                        |                  |                         |
| 12035308189171 | 200                     | 45                    | 640kg (1411lbs)         |                       | 62                        |                  |                         |
| 12035308206771 | 200                     | 50                    | 720kg (1587lbs)         |                       | 50                        |                  |                         |
| 12035308209771 | 200                     | 50                    | 720kg (1587lbs)         |                       | 50                        |                  |                         |
| 12035310257171 | 250                     |                       | 1200kg (2646lbs         |                       | 61                        |                  |                         |
| 12035310258271 | 250                     |                       | 1200kg (2646lbs         |                       | 61                        |                  |                         |
| 12035310258371 | 250                     |                       | 1200kg (2646lbs         |                       | 61                        |                  |                         |
| 12035303139171 | 75                      | 32                    | 140kg (308lbs)          | 12                    | 32                        |                  | 1                       |
| 12032303139271 | 75                      | 32                    | 140kg (308lbs)          | 15                    | 32                        |                  | Ba <b>ll</b><br>bearing |
| 12035304137171 | 100                     | 34                    | 250kg (551lbs)          |                       | 34                        |                  |                         |
| 12035304139371 | 100                     | 34                    | 250kg (551lbs)          | 17                    | 34                        |                  |                         |
| 12035304209171 | 100                     | 50                    | 360kg (793lbs)          | 17                    | 55                        |                  |                         |
| 12035354159171 | 114                     | 38                    | 360kg (793lbs)          | 17                    | 38                        |                  |                         |
| 12035305156671 | 125                     | 40                    | 400kg (881lbs)          | 15                    | 40                        |                  |                         |
| 12035305158171 | 125                     | 40                    | 400kg (881lbs)          | 17                    | 42                        |                  |                         |
| 12035305209171 | 125                     | 50                    | 480kg (1058lbs)         | ) 17                  | 55                        |                  |                         |
| 12035355259171 | 138                     | 60                    | 560kg (1235lbs)         | ) 20                  | 68                        |                  |                         |
| 12035355259271 | 138                     | 60                    | 560kg (1235lbs)         | ) 25                  | 68                        |                  |                         |
| 12035306187171 | 150                     | 42                    | 480kg (1058lbs)         | ) 17                  | 42                        |                  |                         |
| 12035305209171 | 150                     | 50                    | 600kg (1323lbs)         | ) 17                  | 55                        | <b>□</b> 1-4     |                         |
| 12035307189171 | 183                     | 44                    | 640kg (1411lbs)         | ) 17                  | 50                        | Flat             |                         |
| 12035307185271 | 183                     | 44                    | 640kg (1411lbs)         | ) 20                  | 50                        |                  |                         |
| 12035307187371 | 183                     | 44                    | 640kg (1411lbs)         | ) 25                  | 50                        |                  |                         |
| 12035308208371 | 200                     | 50                    | 720kg (1587lbs)         |                       | 50                        |                  |                         |
| 12035308208471 | 200                     | 50                    | 720kg (1587lbs)         |                       | 50                        |                  |                         |
| 12035309209171 | 231                     | 52                    | 960kg (2116lbs)         |                       | 53                        |                  |                         |
| 12035310257371 | 250                     |                       | 1200kg (2646lbs         | ) 20                  | 61                        |                  |                         |
| 12035310255171 | 250                     |                       | 1200kg (2646lbs         |                       | 61                        |                  |                         |
| 12035310254171 | 250                     |                       | 1200kg (2646lbs         |                       | 61                        |                  |                         |
| 12035312287171 | 305                     |                       | 1440kg (3175lbs         |                       | 70                        |                  |                         |
| 12035312285171 | 305                     |                       | 1440kg (3175lbs         |                       | 70                        |                  |                         |
| 12035312284171 | 305                     |                       | 1440kg (3175lbs         |                       | 70                        |                  |                         |
| 12035312387171 | 305                     |                       | 1920kg (4233lbs         | ,                     | 95                        |                  |                         |
| 12035312385171 | 305                     |                       | 1920kg (4233lbs         |                       | 95                        |                  |                         |
| 12035312384171 | 305                     | 95                    | 1920kg (4233lbs         | 35                    | 95                        |                  |                         |

# 90° Shore A (Pantone:1605C)

|                |                         |                       |                         |                        |                              |                  | _                       |
|----------------|-------------------------|-----------------------|-------------------------|------------------------|------------------------------|------------------|-------------------------|
| ltem No        | Wheel Diameter (D) [mm] | Wheel Width (T2) [mm] | Load Capacity [kg(lbs)] | Axle Bore<br>Ø(d) [mm] | → ☐← Hub Length<br>(T1) [mm] | Tread<br>Profile | Bearing<br>Type         |
| 12035304139171 | 100                     | 34                    | 320kg (705lbs)          | 15                     | 34                           |                  |                         |
| 12035304139271 | 100                     | 34                    | 320kg (705lbs)          | 17                     | 34                           |                  |                         |
| 12035304186171 | 100                     | 45                    | 400kg (881lbs)          | 13                     | 62                           |                  |                         |
| 12035305156771 | 125                     | 40                    | 500kg (1102lbs)         | 15                     | 40                           |                  |                         |
| 12035305159171 | 125                     | 40                    | 500kg (1102lbs)         | 17                     | 42                           |                  |                         |
| 12035305180101 | 125                     | 40                    | 350kg (771lbs)          | 20                     | 44.5                         |                  |                         |
| 12035305186171 | 125                     | 45                    | 500kg (1102lbs)         | 13                     | 62                           | Round            |                         |
| 12035306188171 | 150                     | 42                    | 600kg (1323lbs)         | 17                     | 42                           |                  | Ba <b>ll</b><br>bearing |
| 12035306186271 | 150                     | 45                    | 600kg (1323lbs)         | 13                     | 62                           |                  |                         |
| 12035307206171 | 180                     | 50                    | 800kg (1764lbs)         | 20                     | 50                           |                  |                         |
| 12035307209171 | 180                     | 50                    | 800kg (1764lbs)         | 25                     | 50                           |                  |                         |
| 12035308186171 | 200                     | 45                    | 800kg (1764lbs          | ) 13                   | 62                           |                  |                         |
| 12035308206171 | 200                     | 50                    | 900kg (1984lbs          | ) 20                   | 50                           |                  |                         |
| 12035308206271 | 200                     | 50                    | 900kg (1984lbs          | ) 25                   | 50                           |                  |                         |
| 12035310259171 | 250                     | 62                    | 1500kg (3307lbs         | s) 20                  | 61                           |                  |                         |
| 12035310259271 | 250                     | 62                    | 1500kg (3307lbs         | s) 25                  | 61                           |                  |                         |
| 12035310259371 | 250                     | 62                    | 1500kg (3307lbs         | 30                     | 61                           |                  |                         |
| 12035303136171 | 75                      | 32                    | 180kg (396lbs)          | 12                     | 32                           |                  |                         |
| 12035303136271 | 75                      | 32                    | 180kg (396lbs)          | 15                     | 32                           |                  |                         |
| 12035304136171 | 100                     | 34                    | 320kg (705lbs)          | 15                     | 34                           |                  |                         |
| 12035304136371 | 100                     | 34                    | 320kg (705lbs)          | 17                     | 34                           |                  |                         |
| 12035304206171 | 100                     | 50                    | 450kg (992lbs)          | 17                     | 55                           |                  |                         |
| 12035354156171 | 114                     | 38                    | 450kg (992lbs)          | 17                     | 38                           |                  |                         |
| 12035305156371 | 125                     | 40                    | 500kg (1102lbs)         | 15                     | 40                           |                  |                         |
| 12035305156171 | 125                     | 40                    | 500kg (1102lbs)         | 17                     | 42                           |                  |                         |
| 12035305206171 | 125                     | 50                    | 600kg (1323lbs)         |                        | 55                           |                  |                         |
| 12035355256171 | 138                     | 60                    | 700kg (1543lbs)         |                        | 68                           |                  |                         |
| 12035355256271 | 138                     | 60                    | 700kg (1543lbs)         | 25                     | 68                           |                  |                         |
| 12035306189171 | 150                     | 42                    | 600kg (1323lbs)         |                        | 42                           |                  |                         |
| 12035306206171 | 150                     | 50                    | 750kg (1653lbs)         |                        | 55                           | Flat             |                         |
| 12035307186171 | 183                     | 44                    | 800kg (1764lbs          |                        | 50                           |                  |                         |
| 12035307186271 | 183                     | 44                    | 800kg (1764lbs          | •                      | 50                           |                  |                         |
| 12035307186371 | 183                     | 44                    | 800kg (1764lbs          |                        | 50                           |                  |                         |
| 12035308206371 | 200                     | 50                    | 900kg (1984lbs          | •                      | 50                           |                  |                         |
| 12035308206471 | 200                     | 50                    | 900kg (1984lbs          |                        | 50                           |                  |                         |
| 12035309206171 | 231                     |                       | 1200kg (2646lbs         |                        | 53                           |                  |                         |
| 12035310256371 | 250                     |                       | 1500kg (3307lbs         |                        | 61                           |                  |                         |
| 12035310256171 | 250                     | 62                    | 1500kg (3307lbs         |                        | 61                           |                  |                         |
| 12035310258171 | 250                     |                       | 1500kg (3307lbs         |                        | 61                           |                  |                         |
| 12035312286171 | 305                     |                       | 1800kg (3968lbs         |                        | 70<br>70                     |                  |                         |
| 12035312289171 | 305                     |                       | 1800kg (3968lbs         |                        | 70<br>70                     |                  |                         |
| 12035312288171 | 305                     | 70<br>05              | 1800kg (3968lbs         | ,                      | 70<br>05                     |                  |                         |
| 12035312386171 | 305                     | 95<br>05              | 2400kg (5291lbs         |                        | 95<br>05                     |                  |                         |
| 12035312389171 | 305                     | 95<br>05              | 2400kg (5291lbs         |                        | 95<br>05                     |                  |                         |
| 12035312388171 | 305                     | 95                    | 2400kg (5291lbs         | ) 35                   | 95                           |                  |                         |