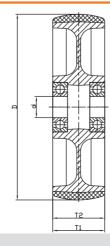

# 75° Shore A (Pantone: 425C)

|                                  | Wheel             |                       | Load                               |                       |                           |                  | @ p :                   |
|----------------------------------|-------------------|-----------------------|------------------------------------|-----------------------|---------------------------|------------------|-------------------------|
| ltem No                          | Diameter (D) [mm] | Wheel Width (T2) [mm] | Capacity [kg(lbs)]                 | Axle Bore<br>Ø(d)[mm] | → Hub Length<br>(T1) [mm] | Tread<br>Profile | Bearing<br>Type         |
| 12035304135171                   | 100               | 34                    | 220kg (485lbs)                     | 15                    | 34                        |                  |                         |
| 12035304135271                   | 100               | 34                    | 220kg (485lbs)                     | 17                    | 34                        |                  |                         |
| 12035304189271                   | 100               | 45                    | 280kg (617lbs)                     | 13                    | 62                        |                  |                         |
| 12035305159671                   | 125               | 40                    | 350kg (771lbs)                     | 15                    | 40                        |                  |                         |
| 12035305158671                   | 125               | 40                    | 350kg (771lbs)                     | 17                    | 42                        |                  |                         |
| 12035305180301                   | 125               | 40                    | 250kg (551lbs)                     | 20                    | 44.5                      |                  |                         |
| 12035305189271                   | 125               | 45                    | 350kg (771lbs)                     | 13                    | 62                        | Round            |                         |
| 12035306187271                   | 150               | 42                    | 420kg (925lbs)                     | 17                    | 42                        |                  |                         |
| 12035306186371                   | 150               | 45                    | 420kg (925lbs)                     | 13                    | 62                        | Round            |                         |
| 12035307208271                   | 180               | 50                    | 560kg (1235lbs)                    |                       | 50                        |                  |                         |
| 12035307209271                   | 180               | 50                    | 560kg (1235lbs)                    |                       | 50                        |                  |                         |
| 12035308188171                   | 200               | 45                    | 560kg (1235lbs)                    |                       | 62                        |                  |                         |
| 12035308206671                   | 200               | 50                    | 630kg (1389lbs)                    |                       | 50                        |                  |                         |
| 12035308209271                   | 200               | 50                    | 630kg (1389lbs)                    | <u> </u>              | 50                        |                  |                         |
| 12035310257271                   | 250               | 62                    | 1050kg (2315lbs                    | ,                     | 61                        |                  |                         |
| 12035310257471                   | 250               | 62                    | 1050kg (2315lbs                    |                       | 61                        |                  |                         |
| 12035310259471                   | 250               | 62                    | 1050kg (2315lbs                    | ,                     | 61                        |                  |                         |
| 12035303139371                   | 75                | 32                    | 130kg (286lbs)                     | 12                    | 32                        |                  | Ba <b>ll</b><br>bearing |
| 12035303139471                   | 75                | 32                    | 130kg (286lbs)                     | 15                    | 32                        |                  |                         |
| 12035304137271                   | 100               | 34                    | 220kg (485lbs)                     | 15                    | 34                        |                  |                         |
| 12035304139471                   | 100               | 34                    | 220kg (485lbs)                     | 17                    | 34                        |                  |                         |
| 12035304208171                   | 100               | 50                    | 315kg (694lbs)                     | 17                    | 55                        |                  |                         |
| 12035354158171                   | 114               | 38                    | 315kg (694lbs)                     | 17                    | 38                        |                  |                         |
| 12035305156571                   | 125               | 40                    | 350kg (771lbs)                     | 15                    | 40                        |                  |                         |
| 12035305156271                   | 125               | 40                    | 350kg (771lbs)                     | 17                    | 42                        |                  |                         |
| 12035305208171                   | 125               | 50                    | 420kg (925lbs)                     | 17                    | 55                        |                  |                         |
| 12035355256371                   | 138               | 60                    | 490kg (1080lbs)                    |                       | 68                        |                  |                         |
| 12035355256471                   | 138               | 60                    | 490kg (1080lbs)                    |                       | 68                        |                  |                         |
| 12035306187371                   | 150               | 42                    | 420kg (925lbs)                     | 17                    | 42<br>55                  |                  |                         |
| 12035306206271                   | 150               | 50                    | 525kg (1157lbs)                    | 47                    | 55                        | Flat             |                         |
| 12035307186471                   | 183               | 44<br>44              | 560kg (1235lbs)                    |                       | 50<br>50                  |                  |                         |
| 12035307186571<br>12035307186671 | 183<br>183        | 44                    | 560kg (1235lbs)                    |                       | 50<br>50                  |                  |                         |
| 12035307180671                   | 200               | 50                    | 560kg (1235lbs)<br>630kg (1389lbs) |                       | 50                        |                  |                         |
| 12035308206371                   | 200               | 50                    | 630kg (1389lbs)                    |                       | 50<br>50                  |                  |                         |
| 12035300200071                   | 231               | 52                    | 840kg (1852lbs                     |                       | 53                        |                  |                         |
| 12035310256471                   | 250               | 62                    |                                    | <u></u>               | 61                        |                  |                         |
| 12035310256271                   | 250               | 62                    | 1050kg (2315lbs<br>1050kg (2315lbs | *                     | 61                        |                  |                         |
| 12035310250271                   | 250               | 62                    | 1050kg (2315lbs                    |                       | 61                        |                  |                         |
| 12035310234271                   | 305               | 70                    | 1260kg (2778lbs                    |                       | 70                        |                  |                         |
| 12035312285271                   | 305               | 70                    | 1260kg (2778lbs                    | ,                     | 70<br>70                  |                  |                         |
| 12035312288271                   | 305               | 70                    | 1260kg (2778lbs                    | ,                     | 70<br>70                  |                  |                         |
| 12035312386271                   | 305               | 95                    | 1680kg (3704lbs                    |                       | 95                        |                  |                         |
| 12035312385271                   | 305               | 95                    | 1680kg (3704lbs                    | •                     | 95                        |                  |                         |
| 12035312388271                   | 305               | 95                    | 1680kg (3704lbs                    | ,                     | 95                        |                  |                         |
| 12000012000271                   | 000               | 55                    | TOURS (UT UTIDS                    | ,, 00                 | 00                        |                  |                         |

## 85° Shore A (Pantone:2747C)

|                |                         |                       |                         |                       |                           | `                | ,                       |
|----------------|-------------------------|-----------------------|-------------------------|-----------------------|---------------------------|------------------|-------------------------|
| Item No        | Wheel Diameter (D) [mm] | Wheel Width (T2) [mm] | Load Capacity [kg(lbs)] | Axle Bore<br>Ø(d)[mm] | → Hub Length<br>(T1) [mm] | Tread<br>Profile | Bearing<br>Type         |
| 12035304138171 | 100                     | 34                    | 250kg (551lbs)          | 15                    | 34                        |                  |                         |
| 12035304138271 | 100                     | 34                    | 250kg (551lbs)          | 17                    | 34                        |                  |                         |
| 12035304189171 | 100                     | 45                    | 320kg (705lbs)          | 13                    | 62                        |                  |                         |
| 12035305159771 | 125                     | 40                    | 400kg (881lbs)          | 15                    | 40                        |                  |                         |
| 12035305158771 | 125                     | 40                    | 400kg (881lbs)          | 17                    | 42                        |                  |                         |
| 12035305180201 | 125                     | 40                    | 300kg (661lbs)          | 20                    | 44.5                      |                  |                         |
| 12035305189171 | 125                     | 45                    | 400kg (881lbs)          | 13                    | 62                        |                  |                         |
| 12035306186671 | 150                     | 42                    | 480kg (1058lbs)         |                       | 42                        | Round            |                         |
| 12035306188271 | 150                     | 45                    | 480kg (1058lbs)         |                       | 62                        |                  |                         |
| 12035307208171 | 180                     | 50                    | 640kg (1411lbs)         |                       | 50                        |                  |                         |
| 12035307207171 | 180                     | 50                    | 640kg (1411lbs)         |                       | 50                        |                  |                         |
| 12035308189171 | 200                     | 45                    | 640kg (1411lbs)         |                       | 62                        |                  |                         |
| 12035308206771 | 200                     | 50                    | 720kg (1587lbs)         |                       | 50                        |                  |                         |
| 12035308209771 | 200                     | 50                    | 720kg (1587lbs)         |                       | 50                        |                  |                         |
| 12035310257171 | 250                     |                       | 1200kg (2646lbs         |                       | 61                        |                  |                         |
| 12035310258271 | 250                     |                       | 1200kg (2646lbs         |                       | 61                        |                  |                         |
| 12035310258371 | 250                     |                       | 1200kg (2646lbs         |                       | 61                        |                  |                         |
| 12035303139171 | 75                      | 32                    | 140kg (308lbs)          | 12                    | 32                        |                  | 1                       |
| 12032303139271 | 75                      | 32                    | 140kg (308lbs)          | 15                    | 32                        |                  | Ba <b>ll</b><br>bearing |
| 12035304137171 | 100                     | 34                    | 250kg (551lbs)          |                       | 34                        |                  |                         |
| 12035304139371 | 100                     | 34                    | 250kg (551lbs)          | 17                    | 34                        |                  |                         |
| 12035304209171 | 100                     | 50                    | 360kg (793lbs)          | 17                    | 55                        |                  |                         |
| 12035354159171 | 114                     | 38                    | 360kg (793lbs)          | 17                    | 38                        |                  |                         |
| 12035305156671 | 125                     | 40                    | 400kg (881lbs)          | 15                    | 40                        |                  |                         |
| 12035305158171 | 125                     | 40                    | 400kg (881lbs)          | 17                    | 42                        |                  |                         |
| 12035305209171 | 125                     | 50                    | 480kg (1058lbs)         | ) 17                  | 55                        |                  |                         |
| 12035355259171 | 138                     | 60                    | 560kg (1235lbs)         | ) 20                  | 68                        |                  |                         |
| 12035355259271 | 138                     | 60                    | 560kg (1235lbs)         | ) 25                  | 68                        |                  |                         |
| 12035306187171 | 150                     | 42                    | 480kg (1058lbs)         | ) 17                  | 42                        |                  |                         |
| 12035305209171 | 150                     | 50                    | 600kg (1323lbs)         | ) 17                  | 55                        | <b>□</b> 1-4     |                         |
| 12035307189171 | 183                     | 44                    | 640kg (1411lbs)         | ) 17                  | 50                        | Flat             |                         |
| 12035307185271 | 183                     | 44                    | 640kg (1411lbs)         | ) 20                  | 50                        |                  |                         |
| 12035307187371 | 183                     | 44                    | 640kg (1411lbs)         | ) 25                  | 50                        |                  |                         |
| 12035308208371 | 200                     | 50                    | 720kg (1587lbs)         |                       | 50                        |                  |                         |
| 12035308208471 | 200                     | 50                    | 720kg (1587lbs)         |                       | 50                        |                  |                         |
| 12035309209171 | 231                     | 52                    | 960kg (2116lbs)         |                       | 53                        |                  |                         |
| 12035310257371 | 250                     |                       | 1200kg (2646lbs         | ) 20                  | 61                        |                  |                         |
| 12035310255171 | 250                     |                       | 1200kg (2646lbs         |                       | 61                        |                  |                         |
| 12035310254171 | 250                     |                       | 1200kg (2646lbs         |                       | 61                        |                  |                         |
| 12035312287171 | 305                     |                       | 1440kg (3175lbs         |                       | 70                        |                  |                         |
| 12035312285171 | 305                     |                       | 1440kg (3175lbs         |                       | 70                        |                  |                         |
| 12035312284171 | 305                     |                       | 1440kg (3175lbs         |                       | 70                        |                  |                         |
| 12035312387171 | 305                     |                       | 1920kg (4233lbs         | ,                     | 95                        |                  |                         |
| 12035312385171 | 305                     |                       | 1920kg (4233lbs         |                       | 95                        |                  |                         |
| 12035312384171 | 305                     | 95                    | 1920kg (4233lbs         | 35                    | 95                        |                  |                         |

# 90° Shore A (Pantone:1605C)

|                |                         |                       |                         |                        |                              |                  | _                       |
|----------------|-------------------------|-----------------------|-------------------------|------------------------|------------------------------|------------------|-------------------------|
| ltem No        | Wheel Diameter (D) [mm] | Wheel Width (T2) [mm] | Load Capacity [kg(lbs)] | Axle Bore<br>Ø(d) [mm] | → ☐← Hub Length<br>(T1) [mm] | Tread<br>Profile | Bearing<br>Type         |
| 12035304139171 | 100                     | 34                    | 320kg (705lbs)          | 15                     | 34                           |                  |                         |
| 12035304139271 | 100                     | 34                    | 320kg (705lbs)          | 17                     | 34                           |                  |                         |
| 12035304186171 | 100                     | 45                    | 400kg (881lbs)          | 13                     | 62                           |                  |                         |
| 12035305156771 | 125                     | 40                    | 500kg (1102lbs)         | 15                     | 40                           |                  |                         |
| 12035305159171 | 125                     | 40                    | 500kg (1102lbs)         | 17                     | 42                           |                  |                         |
| 12035305180101 | 125                     | 40                    | 350kg (771lbs)          | 20                     | 44.5                         |                  |                         |
| 12035305186171 | 125                     | 45                    | 500kg (1102lbs)         | 13                     | 62                           | Round            |                         |
| 12035306188171 | 150                     | 42                    | 600kg (1323lbs)         | 17                     | 42                           |                  | Ba <b>ll</b><br>bearing |
| 12035306186271 | 150                     | 45                    | 600kg (1323lbs)         | 13                     | 62                           |                  |                         |
| 12035307206171 | 180                     | 50                    | 800kg (1764lbs)         | 20                     | 50                           |                  |                         |
| 12035307209171 | 180                     | 50                    | 800kg (1764lbs)         | 25                     | 50                           |                  |                         |
| 12035308186171 | 200                     | 45                    | 800kg (1764lbs          | ) 13                   | 62                           |                  |                         |
| 12035308206171 | 200                     | 50                    | 900kg (1984lbs          | ) 20                   | 50                           |                  |                         |
| 12035308206271 | 200                     | 50                    | 900kg (1984lbs          | ) 25                   | 50                           |                  |                         |
| 12035310259171 | 250                     | 62                    | 1500kg (3307lbs         | s) 20                  | 61                           |                  |                         |
| 12035310259271 | 250                     | 62                    | 1500kg (3307lbs         | s) 25                  | 61                           |                  |                         |
| 12035310259371 | 250                     | 62                    | 1500kg (3307lbs         | 30                     | 61                           |                  |                         |
| 12035303136171 | 75                      | 32                    | 180kg (396lbs)          | 12                     | 32                           |                  |                         |
| 12035303136271 | 75                      | 32                    | 180kg (396lbs)          | 15                     | 32                           |                  |                         |
| 12035304136171 | 100                     | 34                    | 320kg (705lbs)          | 15                     | 34                           |                  |                         |
| 12035304136371 | 100                     | 34                    | 320kg (705lbs)          | 17                     | 34                           |                  |                         |
| 12035304206171 | 100                     | 50                    | 450kg (992lbs)          | 17                     | 55                           |                  |                         |
| 12035354156171 | 114                     | 38                    | 450kg (992lbs)          | 17                     | 38                           |                  |                         |
| 12035305156371 | 125                     | 40                    | 500kg (1102lbs)         | 15                     | 40                           |                  |                         |
| 12035305156171 | 125                     | 40                    | 500kg (1102lbs)         | 17                     | 42                           |                  |                         |
| 12035305206171 | 125                     | 50                    | 600kg (1323lbs)         |                        | 55                           |                  |                         |
| 12035355256171 | 138                     | 60                    | 700kg (1543lbs)         |                        | 68                           |                  |                         |
| 12035355256271 | 138                     | 60                    | 700kg (1543lbs)         | 25                     | 68                           |                  |                         |
| 12035306189171 | 150                     | 42                    | 600kg (1323lbs)         |                        | 42                           |                  |                         |
| 12035306206171 | 150                     | 50                    | 750kg (1653lbs)         |                        | 55                           | Flat             |                         |
| 12035307186171 | 183                     | 44                    | 800kg (1764lbs          |                        | 50                           |                  |                         |
| 12035307186271 | 183                     | 44                    | 800kg (1764lbs          | •                      | 50                           |                  |                         |
| 12035307186371 | 183                     | 44                    | 800kg (1764lbs          |                        | 50                           |                  |                         |
| 12035308206371 | 200                     | 50                    | 900kg (1984lbs          | •                      | 50                           |                  |                         |
| 12035308206471 | 200                     | 50                    | 900kg (1984lbs          |                        | 50                           |                  |                         |
| 12035309206171 | 231                     |                       | 1200kg (2646lbs         |                        | 53                           |                  |                         |
| 12035310256371 | 250                     |                       | 1500kg (3307lbs         |                        | 61                           |                  |                         |
| 12035310256171 | 250                     | 62                    | 1500kg (3307lbs         |                        | 61                           |                  |                         |
| 12035310258171 | 250                     |                       | 1500kg (3307lbs         |                        | 61                           |                  |                         |
| 12035312286171 | 305                     |                       | 1800kg (3968lbs         |                        | 70<br>70                     |                  |                         |
| 12035312289171 | 305                     |                       | 1800kg (3968lbs         |                        | 70<br>70                     |                  |                         |
| 12035312288171 | 305                     | 70<br>05              | 1800kg (3968lbs         | ,                      | 70<br>05                     |                  |                         |
| 12035312386171 | 305                     | 95<br>05              | 2400kg (5291lbs         |                        | 95<br>05                     |                  |                         |
| 12035312389171 | 305                     | 95<br>05              | 2400kg (5291lbs         |                        | 95<br>05                     |                  |                         |
| 12035312388171 | 305                     | 95                    | 2400kg (5291lbs         | ) 35                   | 95                           |                  |                         |