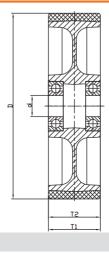

# 75° Shore A (Pantone: 425C)

|                                  | Wheel             |                       | Load                               |                       |                           |                  | @ p :                   |
|----------------------------------|-------------------|-----------------------|------------------------------------|-----------------------|---------------------------|------------------|-------------------------|
| ltem No                          | Diameter (D) [mm] | Wheel Width (T2) [mm] | Capacity [kg(lbs)]                 | Axle Bore<br>Ø(d)[mm] | → Hub Length<br>(T1) [mm] | Tread<br>Profile | Bearing<br>Type         |
| 12035304135171                   | 100               | 34                    | 220kg (485lbs)                     | 15                    | 34                        |                  |                         |
| 12035304135271                   | 100               | 34                    | 220kg (485lbs)                     | 17                    | 34                        |                  |                         |
| 12035304189271                   | 100               | 45                    | 280kg (617lbs)                     | 13                    | 62                        |                  |                         |
| 12035305159671                   | 125               | 40                    | 350kg (771lbs)                     | 15                    | 40                        |                  |                         |
| 12035305158671                   | 125               | 40                    | 350kg (771lbs)                     | 17                    | 42                        |                  |                         |
| 12035305180301                   | 125               | 40                    | 250kg (551lbs)                     | 20                    | 44.5                      |                  |                         |
| 12035305189271                   | 125               | 45                    | 350kg (771lbs)                     | 13                    | 62                        | Round            |                         |
| 12035306187271                   | 150               | 42                    | 420kg (925lbs)                     | 17                    | 42                        |                  |                         |
| 12035306186371                   | 150               | 45                    | 420kg (925lbs)                     | 13                    | 62                        | Round            |                         |
| 12035307208271                   | 180               | 50                    | 560kg (1235lbs)                    |                       | 50                        |                  |                         |
| 12035307209271                   | 180               | 50                    | 560kg (1235lbs)                    |                       | 50                        |                  |                         |
| 12035308188171                   | 200               | 45                    | 560kg (1235lbs)                    |                       | 62                        |                  |                         |
| 12035308206671                   | 200               | 50                    | 630kg (1389lbs)                    |                       | 50                        |                  |                         |
| 12035308209271                   | 200               | 50                    | 630kg (1389lbs)                    | <u> </u>              | 50                        |                  |                         |
| 12035310257271                   | 250               | 62                    | 1050kg (2315lbs                    | ,                     | 61                        |                  |                         |
| 12035310257471                   | 250               | 62                    | 1050kg (2315lbs                    |                       | 61                        |                  |                         |
| 12035310259471                   | 250               | 62                    | 1050kg (2315lbs                    | ,                     | 61                        |                  |                         |
| 12035303139371                   | 75                | 32                    | 130kg (286lbs)                     | 12                    | 32                        |                  | Ba <b>ll</b><br>bearing |
| 12035303139471                   | 75                | 32                    | 130kg (286lbs)                     | 15                    | 32                        |                  |                         |
| 12035304137271                   | 100               | 34                    | 220kg (485lbs)                     | 15                    | 34                        |                  |                         |
| 12035304139471                   | 100               | 34                    | 220kg (485lbs)                     | 17                    | 34                        |                  |                         |
| 12035304208171                   | 100               | 50                    | 315kg (694lbs)                     | 17                    | 55                        |                  |                         |
| 12035354158171                   | 114               | 38                    | 315kg (694lbs)                     | 17                    | 38                        |                  |                         |
| 12035305156571                   | 125               | 40                    | 350kg (771lbs)                     | 15                    | 40                        |                  |                         |
| 12035305156271                   | 125               | 40                    | 350kg (771lbs)                     | 17                    | 42                        |                  |                         |
| 12035305208171                   | 125               | 50                    | 420kg (925lbs)                     | 17                    | 55                        |                  |                         |
| 12035355256371                   | 138               | 60                    | 490kg (1080lbs)                    |                       | 68                        |                  |                         |
| 12035355256471                   | 138               | 60                    | 490kg (1080lbs)                    |                       | 68                        |                  |                         |
| 12035306187371                   | 150               | 42                    | 420kg (925lbs)                     | 17                    | 42<br>55                  |                  |                         |
| 12035306206271                   | 150               | 50                    | 525kg (1157lbs)                    | 47                    | 55                        | Flat             |                         |
| 12035307186471                   | 183               | 44<br>44              | 560kg (1235lbs)                    |                       | 50<br>50                  |                  |                         |
| 12035307186571<br>12035307186671 | 183<br>183        | 44                    | 560kg (1235lbs)                    |                       | 50<br>50                  |                  |                         |
| 12035307180671                   | 200               | 50                    | 560kg (1235lbs)<br>630kg (1389lbs) |                       | 50                        |                  |                         |
| 12035308206371                   | 200               | 50                    | 630kg (1389lbs)                    |                       | 50<br>50                  |                  |                         |
| 12035300200071                   | 231               | 52                    | 840kg (1852lbs                     |                       | 53                        |                  |                         |
| 12035310256471                   | 250               | 62                    |                                    | <u></u>               | 61                        |                  |                         |
| 12035310256271                   | 250               | 62                    | 1050kg (2315lbs<br>1050kg (2315lbs | *                     | 61                        |                  |                         |
| 12035310250271                   | 250               | 62                    | 1050kg (2315lbs                    |                       | 61                        |                  |                         |
| 12035310234271                   | 305               | 70                    | 1260kg (2778lbs                    |                       | 70                        |                  |                         |
| 12035312285271                   | 305               | 70                    | 1260kg (2778lbs                    | ,                     | 70<br>70                  |                  |                         |
| 12035312288271                   | 305               | 70                    | 1260kg (2778lbs                    | ,                     | 70<br>70                  |                  |                         |
| 12035312386271                   | 305               | 95                    | 1680kg (3704lbs                    |                       | 95                        |                  |                         |
| 12035312385271                   | 305               | 95                    | 1680kg (3704lbs                    | •                     | 95                        |                  |                         |
| 12035312388271                   | 305               | 95                    | 1680kg (3704lbs                    | ,                     | 95                        |                  |                         |
| 12000012000271                   | 000               | 55                    | TOURS (UT UTIDS                    | ,, 00                 | 00                        |                  |                         |

## 85° Shore A (Pantone:2747C)

|                |                         |                       |                         |                       |                           | `                | ,                       |
|----------------|-------------------------|-----------------------|-------------------------|-----------------------|---------------------------|------------------|-------------------------|
| Item No        | Wheel Diameter (D) [mm] | Wheel Width (T2) [mm] | Load Capacity [kg(lbs)] | Axle Bore<br>Ø(d)[mm] | → Hub Length<br>(T1) [mm] | Tread<br>Profile | Bearing<br>Type         |
| 12035304138171 | 100                     | 34                    | 250kg (551lbs)          | 15                    | 34                        |                  |                         |
| 12035304138271 | 100                     | 34                    | 250kg (551lbs)          | 17                    | 34                        |                  |                         |
| 12035304189171 | 100                     | 45                    | 320kg (705lbs)          | 13                    | 62                        |                  |                         |
| 12035305159771 | 125                     | 40                    | 400kg (881lbs)          | 15                    | 40                        |                  |                         |
| 12035305158771 | 125                     | 40                    | 400kg (881lbs)          | 17                    | 42                        |                  |                         |
| 12035305180201 | 125                     | 40                    | 300kg (661lbs)          | 20                    | 44.5                      |                  |                         |
| 12035305189171 | 125                     | 45                    | 400kg (881lbs)          | 13                    | 62                        |                  |                         |
| 12035306186671 | 150                     | 42                    | 480kg (1058lbs)         |                       | 42                        | Round            |                         |
| 12035306188271 | 150                     | 45                    | 480kg (1058lbs)         |                       | 62                        |                  |                         |
| 12035307208171 | 180                     | 50                    | 640kg (1411lbs)         |                       | 50                        |                  |                         |
| 12035307207171 | 180                     | 50                    | 640kg (1411lbs)         |                       | 50                        |                  |                         |
| 12035308189171 | 200                     | 45                    | 640kg (1411lbs)         |                       | 62                        |                  |                         |
| 12035308206771 | 200                     | 50                    | 720kg (1587lbs)         |                       | 50                        |                  |                         |
| 12035308209771 | 200                     | 50                    | 720kg (1587lbs)         |                       | 50                        |                  |                         |
| 12035310257171 | 250                     |                       | 1200kg (2646lbs         |                       | 61                        |                  |                         |
| 12035310258271 | 250                     |                       | 1200kg (2646lbs         |                       | 61                        |                  |                         |
| 12035310258371 | 250                     |                       | 1200kg (2646lbs         |                       | 61                        |                  |                         |
| 12035303139171 | 75                      | 32                    | 140kg (308lbs)          | 12                    | 32                        |                  | 1                       |
| 12032303139271 | 75                      | 32                    | 140kg (308lbs)          | 15                    | 32                        |                  | Ba <b>ll</b><br>bearing |
| 12035304137171 | 100                     | 34                    | 250kg (551lbs)          |                       | 34                        |                  |                         |
| 12035304139371 | 100                     | 34                    | 250kg (551lbs)          | 17                    | 34                        |                  |                         |
| 12035304209171 | 100                     | 50                    | 360kg (793lbs)          | 17                    | 55                        |                  |                         |
| 12035354159171 | 114                     | 38                    | 360kg (793lbs)          | 17                    | 38                        |                  |                         |
| 12035305156671 | 125                     | 40                    | 400kg (881lbs)          | 15                    | 40                        |                  |                         |
| 12035305158171 | 125                     | 40                    | 400kg (881lbs)          | 17                    | 42                        |                  |                         |
| 12035305209171 | 125                     | 50                    | 480kg (1058lbs)         | ) 17                  | 55                        |                  |                         |
| 12035355259171 | 138                     | 60                    | 560kg (1235lbs)         | ) 20                  | 68                        |                  |                         |
| 12035355259271 | 138                     | 60                    | 560kg (1235lbs)         | ) 25                  | 68                        |                  |                         |
| 12035306187171 | 150                     | 42                    | 480kg (1058lbs)         | ) 17                  | 42                        |                  |                         |
| 12035305209171 | 150                     | 50                    | 600kg (1323lbs)         | ) 17                  | 55                        | <b>□</b> 1-4     |                         |
| 12035307189171 | 183                     | 44                    | 640kg (1411lbs)         | ) 17                  | 50                        | Flat             |                         |
| 12035307185271 | 183                     | 44                    | 640kg (1411lbs)         | ) 20                  | 50                        |                  |                         |
| 12035307187371 | 183                     | 44                    | 640kg (1411lbs)         | ) 25                  | 50                        |                  |                         |
| 12035308208371 | 200                     | 50                    | 720kg (1587lbs)         |                       | 50                        |                  |                         |
| 12035308208471 | 200                     | 50                    | 720kg (1587lbs)         |                       | 50                        |                  |                         |
| 12035309209171 | 231                     | 52                    | 960kg (2116lbs)         |                       | 53                        |                  |                         |
| 12035310257371 | 250                     |                       | 1200kg (2646lbs         | ) 20                  | 61                        |                  |                         |
| 12035310255171 | 250                     |                       | 1200kg (2646lbs         |                       | 61                        |                  |                         |
| 12035310254171 | 250                     |                       | 1200kg (2646lbs         |                       | 61                        |                  |                         |
| 12035312287171 | 305                     |                       | 1440kg (3175lbs         |                       | 70                        |                  |                         |
| 12035312285171 | 305                     |                       | 1440kg (3175lbs         |                       | 70                        |                  |                         |
| 12035312284171 | 305                     |                       | 1440kg (3175lbs         |                       | 70                        |                  |                         |
| 12035312387171 | 305                     |                       | 1920kg (4233lbs         | ,                     | 95                        |                  |                         |
| 12035312385171 | 305                     |                       | 1920kg (4233lbs         |                       | 95                        |                  |                         |
| 12035312384171 | 305                     | 95                    | 1920kg (4233lbs         | 35                    | 95                        |                  |                         |

# 90° Shore A (Pantone:1605C)

|                |                         |                       |                         |                        |                              |                  | _                       |
|----------------|-------------------------|-----------------------|-------------------------|------------------------|------------------------------|------------------|-------------------------|
| ltem No        | Wheel Diameter (D) [mm] | Wheel Width (T2) [mm] | Load Capacity [kg(lbs)] | Axle Bore<br>Ø(d) [mm] | → ☐← Hub Length<br>(T1) [mm] | Tread<br>Profile | Bearing<br>Type         |
| 12035304139171 | 100                     | 34                    | 320kg (705lbs)          | 15                     | 34                           |                  |                         |
| 12035304139271 | 100                     | 34                    | 320kg (705lbs)          | 17                     | 34                           |                  |                         |
| 12035304186171 | 100                     | 45                    | 400kg (881lbs)          | 13                     | 62                           |                  |                         |
| 12035305156771 | 125                     | 40                    | 500kg (1102lbs)         | 15                     | 40                           |                  |                         |
| 12035305159171 | 125                     | 40                    | 500kg (1102lbs)         | 17                     | 42                           |                  |                         |
| 12035305180101 | 125                     | 40                    | 350kg (771lbs)          | 20                     | 44.5                         |                  |                         |
| 12035305186171 | 125                     | 45                    | 500kg (1102lbs)         | 13                     | 62                           | Round            |                         |
| 12035306188171 | 150                     | 42                    | 600kg (1323lbs)         | 17                     | 42                           |                  | Ba <b>ll</b><br>bearing |
| 12035306186271 | 150                     | 45                    | 600kg (1323lbs)         | 13                     | 62                           |                  |                         |
| 12035307206171 | 180                     | 50                    | 800kg (1764lbs)         | 20                     | 50                           |                  |                         |
| 12035307209171 | 180                     | 50                    | 800kg (1764lbs)         | 25                     | 50                           |                  |                         |
| 12035308186171 | 200                     | 45                    | 800kg (1764lbs          | ) 13                   | 62                           |                  |                         |
| 12035308206171 | 200                     | 50                    | 900kg (1984lbs          | ) 20                   | 50                           |                  |                         |
| 12035308206271 | 200                     | 50                    | 900kg (1984lbs          | ) 25                   | 50                           |                  |                         |
| 12035310259171 | 250                     | 62                    | 1500kg (3307lbs         | s) 20                  | 61                           |                  |                         |
| 12035310259271 | 250                     | 62                    | 1500kg (3307lbs         | s) 25                  | 61                           |                  |                         |
| 12035310259371 | 250                     | 62                    | 1500kg (3307lbs         | 30                     | 61                           |                  |                         |
| 12035303136171 | 75                      | 32                    | 180kg (396lbs)          | 12                     | 32                           |                  |                         |
| 12035303136271 | 75                      | 32                    | 180kg (396lbs)          | 15                     | 32                           |                  |                         |
| 12035304136171 | 100                     | 34                    | 320kg (705lbs)          | 15                     | 34                           |                  |                         |
| 12035304136371 | 100                     | 34                    | 320kg (705lbs)          | 17                     | 34                           |                  |                         |
| 12035304206171 | 100                     | 50                    | 450kg (992lbs)          | 17                     | 55                           |                  |                         |
| 12035354156171 | 114                     | 38                    | 450kg (992lbs)          | 17                     | 38                           |                  |                         |
| 12035305156371 | 125                     | 40                    | 500kg (1102lbs)         | 15                     | 40                           |                  |                         |
| 12035305156171 | 125                     | 40                    | 500kg (1102lbs)         | 17                     | 42                           |                  |                         |
| 12035305206171 | 125                     | 50                    | 600kg (1323lbs)         |                        | 55                           |                  |                         |
| 12035355256171 | 138                     | 60                    | 700kg (1543lbs)         |                        | 68                           |                  |                         |
| 12035355256271 | 138                     | 60                    | 700kg (1543lbs)         | 25                     | 68                           |                  |                         |
| 12035306189171 | 150                     | 42                    | 600kg (1323lbs)         |                        | 42                           |                  |                         |
| 12035306206171 | 150                     | 50                    | 750kg (1653lbs)         |                        | 55                           | Flat             |                         |
| 12035307186171 | 183                     | 44                    | 800kg (1764lbs          |                        | 50                           |                  |                         |
| 12035307186271 | 183                     | 44                    | 800kg (1764lbs          | •                      | 50                           |                  |                         |
| 12035307186371 | 183                     | 44                    | 800kg (1764lbs          |                        | 50                           |                  |                         |
| 12035308206371 | 200                     | 50                    | 900kg (1984lbs          | •                      | 50                           |                  |                         |
| 12035308206471 | 200                     | 50                    | 900kg (1984lbs          |                        | 50                           |                  |                         |
| 12035309206171 | 231                     |                       | 1200kg (2646lbs         |                        | 53                           |                  |                         |
| 12035310256371 | 250                     |                       | 1500kg (3307lbs         |                        | 61                           |                  |                         |
| 12035310256171 | 250                     | 62                    | 1500kg (3307lbs         |                        | 61                           |                  |                         |
| 12035310258171 | 250                     |                       | 1500kg (3307lbs         |                        | 61                           |                  |                         |
| 12035312286171 | 305                     |                       | 1800kg (3968lbs         |                        | 70<br>70                     |                  |                         |
| 12035312289171 | 305                     |                       | 1800kg (3968lbs         |                        | 70<br>70                     |                  |                         |
| 12035312288171 | 305                     | 70<br>05              | 1800kg (3968lbs         | ,                      | 70<br>05                     |                  |                         |
| 12035312386171 | 305                     | 95<br>05              | 2400kg (5291lbs         |                        | 95<br>05                     |                  |                         |
| 12035312389171 | 305                     | 95<br>05              | 2400kg (5291lbs         |                        | 95<br>05                     |                  |                         |
| 12035312388171 | 305                     | 95                    | 2400kg (5291lbs         | ) 35                   | 95                           |                  |                         |