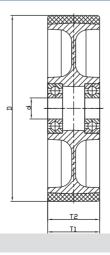

# 75° Shore A (Pantone: 425C)

|                                  | Wheel             |                       | Load                               |                       |                           |                  | @ p :                   |
|----------------------------------|-------------------|-----------------------|------------------------------------|-----------------------|---------------------------|------------------|-------------------------|
| ltem No                          | Diameter (D) [mm] | Wheel Width (T2) [mm] | Capacity [kg(lbs)]                 | Axle Bore<br>Ø(d)[mm] | → Hub Length<br>(T1) [mm] | Tread<br>Profile | Bearing<br>Type         |
| 12035304135171                   | 100               | 34                    | 220kg (485lbs)                     | 15                    | 34                        |                  |                         |
| 12035304135271                   | 100               | 34                    | 220kg (485lbs)                     | 17                    | 34                        |                  |                         |
| 12035304189271                   | 100               | 45                    | 280kg (617lbs)                     | 13                    | 62                        |                  |                         |
| 12035305159671                   | 125               | 40                    | 350kg (771lbs)                     | 15                    | 40                        |                  |                         |
| 12035305158671                   | 125               | 40                    | 350kg (771lbs)                     | 17                    | 42                        |                  |                         |
| 12035305180301                   | 125               | 40                    | 250kg (551lbs)                     | 20                    | 44.5                      |                  |                         |
| 12035305189271                   | 125               | 45                    | 350kg (771lbs)                     | 13                    | 62                        | Round            |                         |
| 12035306187271                   | 150               | 42                    | 420kg (925lbs)                     | 17                    | 42                        |                  |                         |
| 12035306186371                   | 150               | 45                    | 420kg (925lbs)                     | 13                    | 62                        | Round            |                         |
| 12035307208271                   | 180               | 50                    | 560kg (1235lbs)                    |                       | 50                        |                  |                         |
| 12035307209271                   | 180               | 50                    | 560kg (1235lbs)                    |                       | 50                        |                  |                         |
| 12035308188171                   | 200               | 45                    | 560kg (1235lbs)                    |                       | 62                        |                  |                         |
| 12035308206671                   | 200               | 50                    | 630kg (1389lbs)                    |                       | 50                        |                  |                         |
| 12035308209271                   | 200               | 50                    | 630kg (1389lbs)                    | <u> </u>              | 50                        |                  |                         |
| 12035310257271                   | 250               | 62                    | 1050kg (2315lbs                    | ,                     | 61                        |                  |                         |
| 12035310257471                   | 250               | 62                    | 1050kg (2315lbs                    |                       | 61                        |                  |                         |
| 12035310259471                   | 250               | 62                    | 1050kg (2315lbs                    | ,                     | 61                        |                  |                         |
| 12035303139371                   | 75                | 32                    | 130kg (286lbs)                     | 12                    | 32                        |                  | Ba <b>ll</b><br>bearing |
| 12035303139471                   | 75                | 32                    | 130kg (286lbs)                     | 15                    | 32                        |                  |                         |
| 12035304137271                   | 100               | 34                    | 220kg (485lbs)                     | 15                    | 34                        |                  |                         |
| 12035304139471                   | 100               | 34                    | 220kg (485lbs)                     | 17                    | 34                        |                  |                         |
| 12035304208171                   | 100               | 50                    | 315kg (694lbs)                     | 17                    | 55                        |                  |                         |
| 12035354158171                   | 114               | 38                    | 315kg (694lbs)                     | 17                    | 38                        |                  |                         |
| 12035305156571                   | 125               | 40                    | 350kg (771lbs)                     | 15                    | 40                        |                  |                         |
| 12035305156271                   | 125               | 40                    | 350kg (771lbs)                     | 17                    | 42                        |                  |                         |
| 12035305208171                   | 125               | 50                    | 420kg (925lbs)                     | 17                    | 55                        |                  |                         |
| 12035355256371                   | 138               | 60                    | 490kg (1080lbs)                    |                       | 68                        |                  |                         |
| 12035355256471                   | 138               | 60                    | 490kg (1080lbs)                    |                       | 68                        |                  |                         |
| 12035306187371                   | 150               | 42                    | 420kg (925lbs)                     | 17                    | 42<br>55                  |                  |                         |
| 12035306206271                   | 150               | 50                    | 525kg (1157lbs)                    | 47                    | 55                        | Flat             |                         |
| 12035307186471                   | 183               | 44<br>44              | 560kg (1235lbs)                    |                       | 50<br>50                  |                  |                         |
| 12035307186571<br>12035307186671 | 183<br>183        | 44                    | 560kg (1235lbs)                    |                       | 50<br>50                  |                  |                         |
| 12035307180671                   | 200               | 50                    | 560kg (1235lbs)<br>630kg (1389lbs) |                       | 50                        |                  |                         |
| 12035308206371                   | 200               | 50                    | 630kg (1389lbs)                    |                       | 50<br>50                  |                  |                         |
| 12035300200071                   | 231               | 52                    | 840kg (1852lbs                     |                       | 53                        |                  |                         |
| 12035310256471                   | 250               | 62                    |                                    | <u></u>               | 61                        |                  |                         |
| 12035310256271                   | 250               | 62                    | 1050kg (2315lbs<br>1050kg (2315lbs | *                     | 61                        |                  |                         |
| 12035310250271                   | 250               | 62                    | 1050kg (2315lbs                    |                       | 61                        |                  |                         |
| 12035310234271                   | 305               | 70                    | 1260kg (2778lbs                    |                       | 70                        |                  |                         |
| 12035312285271                   | 305               | 70                    | 1260kg (2778lbs                    | ,                     | 70<br>70                  |                  |                         |
| 12035312288271                   | 305               | 70                    | 1260kg (2778lbs                    | ,                     | 70<br>70                  |                  |                         |
| 12035312386271                   | 305               | 95                    | 1680kg (3704lbs                    |                       | 95                        |                  |                         |
| 12035312385271                   | 305               | 95                    | 1680kg (3704lbs                    | •                     | 95                        |                  |                         |
| 12035312388271                   | 305               | 95                    | 1680kg (3704lbs                    | ,                     | 95                        |                  |                         |
| 12000012000271                   | 000               | 55                    | TOURS (UT UTIDS                    | ,, 00                 | 00                        |                  |                         |

## 85° Shore A (Pantone:2747C)

|                |                         |                       |                         |                       |                           | `                | ,                       |
|----------------|-------------------------|-----------------------|-------------------------|-----------------------|---------------------------|------------------|-------------------------|
| Item No        | Wheel Diameter (D) [mm] | Wheel Width (T2) [mm] | Load Capacity [kg(lbs)] | Axle Bore<br>Ø(d)[mm] | → Hub Length<br>(T1) [mm] | Tread<br>Profile | Bearing<br>Type         |
| 12035304138171 | 100                     | 34                    | 250kg (551lbs)          | 15                    | 34                        |                  |                         |
| 12035304138271 | 100                     | 34                    | 250kg (551lbs)          | 17                    | 34                        |                  |                         |
| 12035304189171 | 100                     | 45                    | 320kg (705lbs)          | 13                    | 62                        |                  |                         |
| 12035305159771 | 125                     | 40                    | 400kg (881lbs)          | 15                    | 40                        |                  |                         |
| 12035305158771 | 125                     | 40                    | 400kg (881lbs)          | 17                    | 42                        |                  |                         |
| 12035305180201 | 125                     | 40                    | 300kg (661lbs)          | 20                    | 44.5                      |                  |                         |
| 12035305189171 | 125                     | 45                    | 400kg (881lbs)          | 13                    | 62                        |                  |                         |
| 12035306186671 | 150                     | 42                    | 480kg (1058lbs)         |                       | 42                        | Round            |                         |
| 12035306188271 | 150                     | 45                    | 480kg (1058lbs)         |                       | 62                        |                  |                         |
| 12035307208171 | 180                     | 50                    | 640kg (1411lbs)         |                       | 50                        |                  |                         |
| 12035307207171 | 180                     | 50                    | 640kg (1411lbs)         |                       | 50                        |                  |                         |
| 12035308189171 | 200                     | 45                    | 640kg (1411lbs)         |                       | 62                        |                  |                         |
| 12035308206771 | 200                     | 50                    | 720kg (1587lbs)         |                       | 50                        |                  |                         |
| 12035308209771 | 200                     | 50                    | 720kg (1587lbs)         |                       | 50                        |                  |                         |
| 12035310257171 | 250                     |                       | 1200kg (2646lbs         |                       | 61                        |                  |                         |
| 12035310258271 | 250                     |                       | 1200kg (2646lbs         |                       | 61                        |                  |                         |
| 12035310258371 | 250                     |                       | 1200kg (2646lbs         |                       | 61                        |                  |                         |
| 12035303139171 | 75                      | 32                    | 140kg (308lbs)          | 12                    | 32                        |                  | 1                       |
| 12032303139271 | 75                      | 32                    | 140kg (308lbs)          | 15                    | 32                        |                  | Ba <b>ll</b><br>bearing |
| 12035304137171 | 100                     | 34                    | 250kg (551lbs)          |                       | 34                        |                  |                         |
| 12035304139371 | 100                     | 34                    | 250kg (551lbs)          | 17                    | 34                        |                  |                         |
| 12035304209171 | 100                     | 50                    | 360kg (793lbs)          | 17                    | 55                        |                  |                         |
| 12035354159171 | 114                     | 38                    | 360kg (793lbs)          | 17                    | 38                        |                  |                         |
| 12035305156671 | 125                     | 40                    | 400kg (881lbs)          | 15                    | 40                        |                  |                         |
| 12035305158171 | 125                     | 40                    | 400kg (881lbs)          | 17                    | 42                        |                  |                         |
| 12035305209171 | 125                     | 50                    | 480kg (1058lbs)         | ) 17                  | 55                        |                  |                         |
| 12035355259171 | 138                     | 60                    | 560kg (1235lbs)         | ) 20                  | 68                        |                  |                         |
| 12035355259271 | 138                     | 60                    | 560kg (1235lbs)         | ) 25                  | 68                        |                  |                         |
| 12035306187171 | 150                     | 42                    | 480kg (1058lbs)         | ) 17                  | 42                        |                  |                         |
| 12035305209171 | 150                     | 50                    | 600kg (1323lbs)         | ) 17                  | 55                        | <b>□</b> 1-4     |                         |
| 12035307189171 | 183                     | 44                    | 640kg (1411lbs)         | ) 17                  | 50                        | Flat             |                         |
| 12035307185271 | 183                     | 44                    | 640kg (1411lbs)         | ) 20                  | 50                        |                  |                         |
| 12035307187371 | 183                     | 44                    | 640kg (1411lbs)         | ) 25                  | 50                        |                  |                         |
| 12035308208371 | 200                     | 50                    | 720kg (1587lbs)         |                       | 50                        |                  |                         |
| 12035308208471 | 200                     | 50                    | 720kg (1587lbs)         |                       | 50                        |                  |                         |
| 12035309209171 | 231                     | 52                    | 960kg (2116lbs)         |                       | 53                        |                  |                         |
| 12035310257371 | 250                     |                       | 1200kg (2646lbs         | ) 20                  | 61                        |                  |                         |
| 12035310255171 | 250                     |                       | 1200kg (2646lbs         |                       | 61                        |                  |                         |
| 12035310254171 | 250                     |                       | 1200kg (2646lbs         |                       | 61                        |                  |                         |
| 12035312287171 | 305                     |                       | 1440kg (3175lbs         |                       | 70                        |                  |                         |
| 12035312285171 | 305                     |                       | 1440kg (3175lbs         |                       | 70                        |                  |                         |
| 12035312284171 | 305                     |                       | 1440kg (3175lbs         |                       | 70                        |                  |                         |
| 12035312387171 | 305                     |                       | 1920kg (4233lbs         | ,                     | 95                        |                  |                         |
| 12035312385171 | 305                     |                       | 1920kg (4233lbs         |                       | 95                        |                  |                         |
| 12035312384171 | 305                     | 95                    | 1920kg (4233lbs         | 35                    | 95                        |                  |                         |

# 90° Shore A (Pantone:1605C)

|                |                         |                       |                         |                        |                              |                  | _                       |
|----------------|-------------------------|-----------------------|-------------------------|------------------------|------------------------------|------------------|-------------------------|
| ltem No        | Wheel Diameter (D) [mm] | Wheel Width (T2) [mm] | Load Capacity [kg(lbs)] | Axle Bore<br>Ø(d) [mm] | → ☐← Hub Length<br>(T1) [mm] | Tread<br>Profile | Bearing<br>Type         |
| 12035304139171 | 100                     | 34                    | 320kg (705lbs)          | 15                     | 34                           |                  |                         |
| 12035304139271 | 100                     | 34                    | 320kg (705lbs)          | 17                     | 34                           |                  |                         |
| 12035304186171 | 100                     | 45                    | 400kg (881lbs)          | 13                     | 62                           |                  |                         |
| 12035305156771 | 125                     | 40                    | 500kg (1102lbs)         | 15                     | 40                           |                  |                         |
| 12035305159171 | 125                     | 40                    | 500kg (1102lbs)         | 17                     | 42                           |                  |                         |
| 12035305180101 | 125                     | 40                    | 350kg (771lbs)          | 20                     | 44.5                         |                  |                         |
| 12035305186171 | 125                     | 45                    | 500kg (1102lbs)         | 13                     | 62                           | Round            |                         |
| 12035306188171 | 150                     | 42                    | 600kg (1323lbs)         | 17                     | 42                           |                  | Ba <b>ll</b><br>bearing |
| 12035306186271 | 150                     | 45                    | 600kg (1323lbs)         | 13                     | 62                           |                  |                         |
| 12035307206171 | 180                     | 50                    | 800kg (1764lbs)         | 20                     | 50                           |                  |                         |
| 12035307209171 | 180                     | 50                    | 800kg (1764lbs)         | 25                     | 50                           |                  |                         |
| 12035308186171 | 200                     | 45                    | 800kg (1764lbs          | ) 13                   | 62                           |                  |                         |
| 12035308206171 | 200                     | 50                    | 900kg (1984lbs          | ) 20                   | 50                           |                  |                         |
| 12035308206271 | 200                     | 50                    | 900kg (1984lbs          | ) 25                   | 50                           |                  |                         |
| 12035310259171 | 250                     | 62                    | 1500kg (3307lbs         | s) 20                  | 61                           |                  |                         |
| 12035310259271 | 250                     | 62                    | 1500kg (3307lbs         | s) 25                  | 61                           |                  |                         |
| 12035310259371 | 250                     | 62                    | 1500kg (3307lbs         | 30                     | 61                           |                  |                         |
| 12035303136171 | 75                      | 32                    | 180kg (396lbs)          | 12                     | 32                           |                  |                         |
| 12035303136271 | 75                      | 32                    | 180kg (396lbs)          | 15                     | 32                           |                  |                         |
| 12035304136171 | 100                     | 34                    | 320kg (705lbs)          | 15                     | 34                           |                  |                         |
| 12035304136371 | 100                     | 34                    | 320kg (705lbs)          | 17                     | 34                           |                  |                         |
| 12035304206171 | 100                     | 50                    | 450kg (992lbs)          | 17                     | 55                           |                  |                         |
| 12035354156171 | 114                     | 38                    | 450kg (992lbs)          | 17                     | 38                           |                  |                         |
| 12035305156371 | 125                     | 40                    | 500kg (1102lbs)         | 15                     | 40                           |                  |                         |
| 12035305156171 | 125                     | 40                    | 500kg (1102lbs)         | 17                     | 42                           |                  |                         |
| 12035305206171 | 125                     | 50                    | 600kg (1323lbs)         |                        | 55                           |                  |                         |
| 12035355256171 | 138                     | 60                    | 700kg (1543lbs)         |                        | 68                           |                  |                         |
| 12035355256271 | 138                     | 60                    | 700kg (1543lbs)         | 25                     | 68                           |                  |                         |
| 12035306189171 | 150                     | 42                    | 600kg (1323lbs)         |                        | 42                           |                  |                         |
| 12035306206171 | 150                     | 50                    | 750kg (1653lbs)         |                        | 55                           | Flat             |                         |
| 12035307186171 | 183                     | 44                    | 800kg (1764lbs          |                        | 50                           |                  |                         |
| 12035307186271 | 183                     | 44                    | 800kg (1764lbs          | •                      | 50                           |                  |                         |
| 12035307186371 | 183                     | 44                    | 800kg (1764lbs          |                        | 50                           |                  |                         |
| 12035308206371 | 200                     | 50                    | 900kg (1984lbs          | •                      | 50                           |                  |                         |
| 12035308206471 | 200                     | 50                    | 900kg (1984lbs          |                        | 50                           |                  |                         |
| 12035309206171 | 231                     |                       | 1200kg (2646lbs         |                        | 53                           |                  |                         |
| 12035310256371 | 250                     |                       | 1500kg (3307lbs         |                        | 61                           |                  |                         |
| 12035310256171 | 250                     | 62                    | 1500kg (3307lbs         |                        | 61                           |                  |                         |
| 12035310258171 | 250                     |                       | 1500kg (3307lbs         |                        | 61                           |                  |                         |
| 12035312286171 | 305                     |                       | 1800kg (3968lbs         |                        | 70<br>70                     |                  |                         |
| 12035312289171 | 305                     |                       | 1800kg (3968lbs         |                        | 70<br>70                     |                  |                         |
| 12035312288171 | 305                     | 70<br>05              | 1800kg (3968lbs         | ,                      | 70<br>05                     |                  |                         |
| 12035312386171 | 305                     | 95<br>05              | 2400kg (5291lbs         |                        | 95<br>05                     |                  |                         |
| 12035312389171 | 305                     | 95<br>05              | 2400kg (5291lbs         |                        | 95<br>05                     |                  |                         |
| 12035312388171 | 305                     | 95                    | 2400kg (5291lbs         | ) 35                   | 95                           |                  |                         |