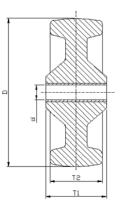

## **Other features**

Good resistant to hard impacts, most chemicals and oils. Working temperature:  $-20^{\circ}C \sim +150^{\circ}C$ Maintenance-free under normal conditions.

| lterr   | n No | Wheel<br>Diameter<br>(D)[mm] | Wheel Width<br>(T2) [mm] | Load<br>Capacity<br>[kg(lbs)] | Axle Bore<br>Ø(d)[mm] | →⊖ Hub Length<br>(T1)[mm] | Bearing<br>Type |
|---------|------|------------------------------|--------------------------|-------------------------------|-----------------------|---------------------------|-----------------|
| 1224030 | 0001 | 75                           | 38                       | 225kgs (496lbs                | ) 10                  | 41                        | Roller bearing  |
| 1224030 | 014  | 75                           | 45                       | 225kgs (496lbs                | ) 13                  | 49                        | Plain bearing   |
| 1224040 | 0007 | 100                          | 34                       | 135kgs (297lbs                | ) 10                  | 39.7                      | Plain bearing   |
| 1224040 | 0001 | 100                          | 50                       | 360kgs (793lbs                | ) 13                  | 56                        | Roller bearing  |
| 1224050 | 0003 | 127                          | 36                       | 150kgs (330lbs                | ) 13                  | 40.5                      | Plain bearing   |
| 1224050 | 0001 | 127                          | 50                       | 400kgs (881lbs                | ) 13                  | 56                        | Roller bearing  |
| 1224060 | 0001 | 150                          | 47                       | 420kgs (925lbs                | ) 13                  | 56                        | Roller bearing  |
| 1224080 | 0001 | 200                          | 50                       | 450kgs (992lbs                | ) 13                  | 56                        | Roller bearing  |