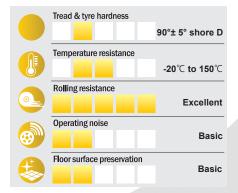

## Wheel feature

Phenolic wheels are made by compression molded phenolic resin filled with macerated fabric. This hard tread wheel provides floor protectiom. The phenolic wheels roll easier and more quietly than steel or aluminum wheel. Color black.

## **Other features**

Good resistant to hard impacts, most chemicals and oils. Working temperature:  $-20^{\circ}C \sim +150^{\circ}C$ Maintenance-free under normal conditions.

| lterr   | n No | Wheel<br>Diameter<br>(D)[mm] | Wheel Width<br>(T2) [mm] | Load<br>Capacity<br>[kg(lbs)] | Axle Bore<br>Ø(d)[mm] | →⊖ Hub Length<br>(T1)[mm] | Bearing<br>Type |
|---------|------|------------------------------|--------------------------|-------------------------------|-----------------------|---------------------------|-----------------|
| 1224030 | 0001 | 75                           | 38                       | 225kgs (496lbs                | ) 10                  | 41                        | Roller bearing  |
| 1224030 | 014  | 75                           | 45                       | 225kgs (496lbs                | ) 13                  | 49                        | Plain bearing   |
| 1224040 | 0007 | 100                          | 34                       | 135kgs (297lbs                | ) 10                  | 39.7                      | Plain bearing   |
| 1224040 | 0001 | 100                          | 50                       | 360kgs (793lbs                | ) 13                  | 56                        | Roller bearing  |
| 1224050 | 0003 | 127                          | 36                       | 150kgs (330lbs                | ) 13                  | 40.5                      | Plain bearing   |
| 1224050 | 0001 | 127                          | 50                       | 400kgs (881lbs                | ) 13                  | 56                        | Roller bearing  |
| 1224060 | 0001 | 150                          | 47                       | 420kgs (925lbs                | ) 13                  | 56                        | Roller bearing  |
| 1224080 | 0001 | 200                          | 50                       | 450kgs (992lbs                | ) 13                  | 56                        | Roller bearing  |