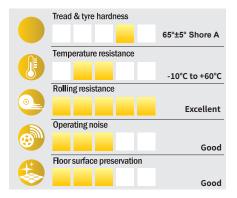

## Tread

Made of high quality polypropylene. A Polypropylene wheel offer good heat resistance, rigidity and toughness, fatigue resistance, stress crack resistance, and not affected by humidity environment. It has a good corrosion resistance, oil resistance, and good resistant to chemical, solvent and other aggressive substances, moreover it is odorless and recyclable. A PP wheel also provide heavy load and small rolling resistance. Working temperature: -10°C~+60°C. Hardness: 65°±5°shore D.

## **Other features**

- •Shock-absorbing, Low rolling resistance
- •Operating temperature: -10°C~+60°C
- •Maintenance-free under normal conditions.

| Item No        | Wheel<br>Diameter<br>(D) [mm] | Wheel Width<br>(T2) [mm] | Load<br>Capacity<br>[kg(lbs)] | Axle Bore<br>Ø(d) [mm] | →⊖+ Hub Length<br>(T1) [mm] | Tread Profile |
|----------------|-------------------------------|--------------------------|-------------------------------|------------------------|-----------------------------|---------------|
| 12022951080200 | 38                            | 16.5                     | 20kgs(44lbs)                  | 6                      | 20.5                        | Round         |
| 12022902006200 | 50                            | 21                       | 25kgs(55lbs)                  | 6.2                    | 24                          |               |
| 12022952081200 | 65                            | 25                       | 30kgs(66lbs)                  | 6                      | 30.5                        |               |
| 12022952004100 | 65                            | 25                       | 30kgs(66lbs)                  | 8                      | 30.5                        |               |
| 12022952130100 | 62.5                          | 35                       | 30kgs(66lbs)                  | 10.2                   | 39                          |               |
| 12022903131500 | 76                            | 32                       | 35kgs(77lbs)                  | 10.2                   | 39.5                        |               |
| 12022903137100 | 75                            | 25                       | 35kgs(77lbs)                  | 8                      | 30                          |               |
| 12022904151400 | 100                           | 35                       | 90kgs(198lbs)                 | 13                     | 35                          |               |
| 12022904154100 | 100                           | 35                       | 90kgs(198lbs)                 | 13                     | 35                          |               |
| 12022904100100 | 100                           | 25                       | 90kgs(198lbs)                 | 8                      | 30.5                        |               |
| 12022905201300 | 125                           | 48                       | 100kgs(220lbs)                | 10.2                   | 54.5                        |               |
| 12022905130100 | 125                           | 35                       | 100kgs(220lbs)                | 13                     | 39                          | Flat          |