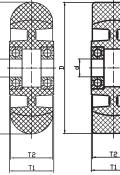

| ltem No        | Wheel<br>Diameter<br>(D) [mm] | Wheel Width<br>(T2)[mm] | Load<br>Capacity<br>[kg(lbs)] | Axle Bore<br>Ø(d) [mm] | →  Hub Length<br>→  (T1) [mm] | Tread<br>Profile | Bearing<br>Type         |
|----------------|-------------------------------|-------------------------|-------------------------------|------------------------|-------------------------------|------------------|-------------------------|
| 12036705156171 | 125                           | 40                      | 700kgs (1543lbs)              | 17                     | 42                            |                  |                         |
| 12036705206180 | 125                           | 50                      | 750kgs (1653lbs)              | 13                     | 62                            | Donut            | Ba <b>ll</b><br>bearing |
| 12036706186171 | 150                           | 42                      | 700kgs (1764lbs)              | 17                     | 42                            |                  |                         |
| 12036706206180 | 150                           | 50 8                    | 850kgs (1874lbs)              | 13                     | 62                            |                  |                         |
| 12036708206180 | 200                           | 50 9                    | 950kgs (2094lbs)              | 13                     | 62                            |                  |                         |
| 12036708206171 | 200                           |                         | 950kgs (2094lbs)              |                        | 50                            |                  |                         |
| 12036708206271 | 200                           | 50 9                    | 950kgs (2094lbs)              | 25                     | 50                            |                  |                         |
| 12036705156271 | 125                           | 40 8                    | 850kgs (1874lbs)              | 17                     | 42                            | - Flat           |                         |
| 12036706186271 | 150                           | 42 9                    | 950kgs (2094lbs)              | 17                     | 42                            |                  |                         |
| 12036708206371 | 200                           | 50 1                    | 100kgs (2425lbs               | ) 20                   | 50                            |                  |                         |
| 12036708206471 | 200                           | 50 <b>1</b>             | 100kgs (2425lbs               | ) 25                   | 50                            |                  |                         |