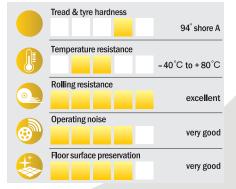

## Other features

Good resistant to chemical, solvent and many other aggressive substances.

Reject floor debris.

Superior abrasion resistance.

Low rolling resistance.

Working temperature: -40°C to +80°C.

Maintenance-free under normal conditions.