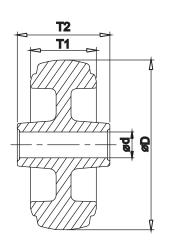

## Other features

- Quiet rolling, shock-absorbing, low rolling resistance, maintenance-free under normal conditions.
- Working temperature:-20°C to +60°C.

| Item No        | Wheel Diameter (D)[mm] | Wheel Width (T2) [mm] | Load<br>Capacity<br>[kg(lbs)] | Axle Bore Ø(d) [mm] | → ☐ Hub Length (T1) [mm] | Bearing<br>Type      |
|----------------|------------------------|-----------------------|-------------------------------|---------------------|--------------------------|----------------------|
| 12024523133200 | 80                     | 32                    | 120kgs (264lbs)               | 12                  | 43.6                     | Plain Bearing        |
| 12024523133174 | 80                     | 32                    | 120kgs (264lbs)               | 8                   | 41                       | Ball Bearing         |
| 12024523133173 | 80                     | 32                    | 120kgs (264lbs)               | 10                  | 41                       | Ball Bearing         |
| 12024523133172 | 80                     | 32                    | 120kgs (264lbs)               | 8                   | 46                       | Ball Bearing         |
| 12024523133171 | 80                     | 32                    | 120kgs (264lbs)               | 10                  | 46                       | Ball Bearing         |
| 12024504153174 | 100                    | 34                    | 150kgs (330lbs)               | 8                   | 41                       | Ball Bearing         |
| 12024504153173 | 100                    | 34                    | 150kgs (330lbs)               | 10                  | 41                       | Ball Bearing         |
| 12024504153172 | 100                    | 34                    | 150kgs (330lbs)               | 8                   | 46                       | Ball Bearing         |
| 12024504153171 | 100                    | 34                    | 150kgs (330lbs)               | 10                  | 46                       | Ball Bearing         |
| 12024504153176 | 100                    | 34                    | 150kgs (330lbs)               | 8                   | 50                       | Ball Bearing         |
| 12024504153175 | 100                    | 34                    | 150kgs (330lbs)               | 10                  | 50                       | Ball Bearing         |
| 12024505153174 | 125                    | 36                    | 180kgs (396lbs)               | 8                   | 41                       | Ball Bearing         |
| 12024505153173 | 125                    | 36                    | 180kgs (396lbs)               | 10                  | 41                       | Ball Bearing         |
| 12024505153172 | 125                    | 36                    | 180kgs (396lbs)               | 8                   | 46                       | Ba <b>ll</b> Bearing |
| 12024505153171 | 125                    | 36                    | 180kgs (396lbs)               | 10                  | 46                       | Ba <b>ll</b> Bearing |
| 12054505153176 | 125                    | 36                    | 180kgs (396lbs)               | 8                   | 50                       | Ball Bearing         |
| 12024505153175 | 125                    | 36                    | 180kgs (396lbs)               | 10                  | 50                       | Ball Bearing         |
| 12024536191171 | 160                    | 48                    | 300kgs (661lbs)               | 20                  | 60                       | Roller Bearing       |
| 12024536193171 | 160                    | 48                    | 300kgs (661lbs)               | 20                  | 58                       | Ball Bearing         |
| 12024508191171 | 200                    | 48                    | 325kgs (716lbs)               | 20                  | 60                       | Roller Bearing       |
| 12024508193171 | 200                    | 48                    | 325kgs (716lbs)               | 20                  | 58                       | Ball Bearing         |