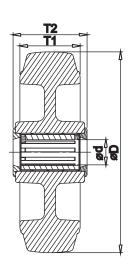

## Other features

- Quiet rolling, shock-absorbing, low rolling resistance, maintenance-free under normal conditions.
- Working temperature:-20°C to +60°C.

| Item No        | Wheel Diameter (D)[mm] | Wheel Width (T2) [mm] | Load<br>Capacity<br>[kg(lbs)] | Axle Bore Ø(d) [mm] | → ☐ Hub Length (T1) [mm] | Bearing<br>Type      |
|----------------|------------------------|-----------------------|-------------------------------|---------------------|--------------------------|----------------------|
| 12024523133200 | 80                     | 32                    | 120kgs (264lbs)               | 12                  | 43.6                     | Plain Bearing        |
| 12024523133174 | 80                     | 32                    | 120kgs (264lbs)               | 8                   | 41                       | Ball Bearing         |
| 12024523133173 | 80                     | 32                    | 120kgs (264lbs)               | 10                  | 41                       | Ball Bearing         |
| 12024523133172 | 80                     | 32                    | 120kgs (264lbs)               | 8                   | 46                       | Ball Bearing         |
| 12024523133171 | 80                     | 32                    | 120kgs (264lbs)               | 10                  | 46                       | Ball Bearing         |
| 12024504153174 | 100                    | 34                    | 150kgs (330lbs)               | 8                   | 41                       | Ball Bearing         |
| 12024504153173 | 100                    | 34                    | 150kgs (330lbs)               | 10                  | 41                       | Ball Bearing         |
| 12024504153172 | 100                    | 34                    | 150kgs (330lbs)               | 8                   | 46                       | Ball Bearing         |
| 12024504153171 | 100                    | 34                    | 150kgs (330lbs)               | 10                  | 46                       | Ball Bearing         |
| 12024504153176 | 100                    | 34                    | 150kgs (330lbs)               | 8                   | 50                       | Ball Bearing         |
| 12024504153175 | 100                    | 34                    | 150kgs (330lbs)               | 10                  | 50                       | Ball Bearing         |
| 12024505153174 | 125                    | 36                    | 180kgs (396lbs)               | 8                   | 41                       | Ball Bearing         |
| 12024505153173 | 125                    | 36                    | 180kgs (396lbs)               | 10                  | 41                       | Ball Bearing         |
| 12024505153172 | 125                    | 36                    | 180kgs (396lbs)               | 8                   | 46                       | Ba <b>ll</b> Bearing |
| 12024505153171 | 125                    | 36                    | 180kgs (396lbs)               | 10                  | 46                       | Ba <b>ll</b> Bearing |
| 12054505153176 | 125                    | 36                    | 180kgs (396lbs)               | 8                   | 50                       | Ball Bearing         |
| 12024505153175 | 125                    | 36                    | 180kgs (396lbs)               | 10                  | 50                       | Ball Bearing         |
| 12024536191171 | 160                    | 48                    | 300kgs (661lbs)               | 20                  | 60                       | Roller Bearing       |
| 12024536193171 | 160                    | 48                    | 300kgs (661lbs)               | 20                  | 58                       | Ball Bearing         |
| 12024508191171 | 200                    | 48                    | 325kgs (716lbs)               | 20                  | 60                       | Roller Bearing       |
| 12024508193171 | 200                    | 48                    | 325kgs (716lbs)               | 20                  | 58                       | Ball Bearing         |