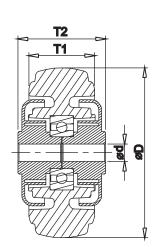

## Other features

- Quiet rolling, shock-absorbing, low rolling resistance, maintenance-free under normal conditions.
- Working temperature:-20°C to +60°C.

| Item No        | Wheel Diameter (D)[mm] | Wheel Width (T2) [mm] | Load<br>Capacity<br>[kg(lbs)] | Axle Bore Ø(d) [mm] | → ☐ Hub Length (T1) [mm] | Bearing<br>Type      |
|----------------|------------------------|-----------------------|-------------------------------|---------------------|--------------------------|----------------------|
| 12024523133200 | 80                     | 32                    | 120kgs (264lbs)               | 12                  | 43.6                     | Plain Bearing        |
| 12024523133174 | 80                     | 32                    | 120kgs (264lbs)               | 8                   | 41                       | Ball Bearing         |
| 12024523133173 | 80                     | 32                    | 120kgs (264lbs)               | 10                  | 41                       | Ball Bearing         |
| 12024523133172 | 80                     | 32                    | 120kgs (264lbs)               | 8                   | 46                       | Ball Bearing         |
| 12024523133171 | 80                     | 32                    | 120kgs (264lbs)               | 10                  | 46                       | Ball Bearing         |
| 12024504153174 | 100                    | 34                    | 150kgs (330lbs)               | 8                   | 41                       | Ball Bearing         |
| 12024504153173 | 100                    | 34                    | 150kgs (330lbs)               | 10                  | 41                       | Ball Bearing         |
| 12024504153172 | 100                    | 34                    | 150kgs (330lbs)               | 8                   | 46                       | Ball Bearing         |
| 12024504153171 | 100                    | 34                    | 150kgs (330lbs)               | 10                  | 46                       | Ball Bearing         |
| 12024504153176 | 100                    | 34                    | 150kgs (330lbs)               | 8                   | 50                       | Ball Bearing         |
| 12024504153175 | 100                    | 34                    | 150kgs (330lbs)               | 10                  | 50                       | Ball Bearing         |
| 12024505153174 | 125                    | 36                    | 180kgs (396lbs)               | 8                   | 41                       | Ball Bearing         |
| 12024505153173 | 125                    | 36                    | 180kgs (396lbs)               | 10                  | 41                       | Ball Bearing         |
| 12024505153172 | 125                    | 36                    | 180kgs (396lbs)               | 8                   | 46                       | Ba <b>ll</b> Bearing |
| 12024505153171 | 125                    | 36                    | 180kgs (396lbs)               | 10                  | 46                       | Ba <b>ll</b> Bearing |
| 12054505153176 | 125                    | 36                    | 180kgs (396lbs)               | 8                   | 50                       | Ball Bearing         |
| 12024505153175 | 125                    | 36                    | 180kgs (396lbs)               | 10                  | 50                       | Ball Bearing         |
| 12024536191171 | 160                    | 48                    | 300kgs (661lbs)               | 20                  | 60                       | Roller Bearing       |
| 12024536193171 | 160                    | 48                    | 300kgs (661lbs)               | 20                  | 58                       | Ball Bearing         |
| 12024508191171 | 200                    | 48                    | 325kgs (716lbs)               | 20                  | 60                       | Roller Bearing       |
| 12024508193171 | 200                    | 48                    | 325kgs (716lbs)               | 20                  | 58                       | Ball Bearing         |