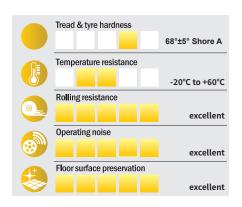

## **Tread**

Made of high-quality thermoplastic rubber (TPR). Blue Resilient Resolute Rubber wheels offer good floor preservation, easy to maneuver, low noise operation, shock-absorbing, low rolling resistance, and good resistant to chemical, solvent and many other aggressive substances. Wheel color: grey Hardness: 68°±5° Shore A The chemical bond with the wheel center/rim cannot be decomposed.

## Other features

- Quiet rolling, shock-absorbing, low rolling resistance, maintenance-free under normal conditions.
- Working temperature:-20°C to +60°C.

| Item No        | Wheel Diameter (D)[mm] | Wheel Width (T2) [mm] | Load<br>Capacity<br>[kg(lbs)] | Axle Bore Ø(d) [mm] | → ☐ Hub Length (T1) [mm] | Bearing<br>Type      |
|----------------|------------------------|-----------------------|-------------------------------|---------------------|--------------------------|----------------------|
| 12024523133200 | 80                     | 32                    | 120kgs (264lbs)               | 12                  | 43.6                     | Plain Bearing        |
| 12024523133174 | 80                     | 32                    | 120kgs (264lbs)               | 8                   | 41                       | Ball Bearing         |
| 12024523133173 | 80                     | 32                    | 120kgs (264lbs)               | 10                  | 41                       | Ball Bearing         |
| 12024523133172 | 80                     | 32                    | 120kgs (264lbs)               | 8                   | 46                       | Ball Bearing         |
| 12024523133171 | 80                     | 32                    | 120kgs (264lbs)               | 10                  | 46                       | Ball Bearing         |
| 12024504153174 | 100                    | 34                    | 150kgs (330lbs)               | 8                   | 41                       | Ball Bearing         |
| 12024504153173 | 100                    | 34                    | 150kgs (330lbs)               | 10                  | 41                       | Ball Bearing         |
| 12024504153172 | 100                    | 34                    | 150kgs (330lbs)               | 8                   | 46                       | Ball Bearing         |
| 12024504153171 | 100                    | 34                    | 150kgs (330lbs)               | 10                  | 46                       | Ball Bearing         |
| 12024504153176 | 100                    | 34                    | 150kgs (330lbs)               | 8                   | 50                       | Ball Bearing         |
| 12024504153175 | 100                    | 34                    | 150kgs (330lbs)               | 10                  | 50                       | Ball Bearing         |
| 12024505153174 | 125                    | 36                    | 180kgs (396lbs)               | 8                   | 41                       | Ball Bearing         |
| 12024505153173 | 125                    | 36                    | 180kgs (396lbs)               | 10                  | 41                       | Ball Bearing         |
| 12024505153172 | 125                    | 36                    | 180kgs (396lbs)               | 8                   | 46                       | Ba <b>ll</b> Bearing |
| 12024505153171 | 125                    | 36                    | 180kgs (396lbs)               | 10                  | 46                       | Ba <b>ll</b> Bearing |
| 12054505153176 | 125                    | 36                    | 180kgs (396lbs)               | 8                   | 50                       | Ball Bearing         |
| 12024505153175 | 125                    | 36                    | 180kgs (396lbs)               | 10                  | 50                       | Ball Bearing         |
| 12024536191171 | 160                    | 48                    | 300kgs (661lbs)               | 20                  | 60                       | Roller Bearing       |
| 12024536193171 | 160                    | 48                    | 300kgs (661lbs)               | 20                  | 58                       | Ball Bearing         |
| 12024508191171 | 200                    | 48                    | 325kgs (716lbs)               | 20                  | 60                       | Roller Bearing       |
| 12024508193171 | 200                    | 48                    | 325kgs (716lbs)               | 20                  | 58                       | Ball Bearing         |