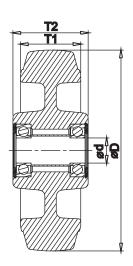

## Other features

- Quiet rolling, shock-absorbing, low rolling resistance, maintenance-free under normal conditions.
- Working temperature:-20°C to +60°C.

| Item No        | Wheel Diameter (D)[mm] | Wheel Width (T2) [mm] | Load<br>Capacity<br>[kg(lbs)] | Axle Bore Ø(d) [mm] | → ☐ Hub Length (T1) [mm] | Bearing<br>Type      |
|----------------|------------------------|-----------------------|-------------------------------|---------------------|--------------------------|----------------------|
| 12024523133200 | 80                     | 32                    | 120kgs (264lbs)               | 12                  | 43.6                     | Plain Bearing        |
| 12024523133174 | 80                     | 32                    | 120kgs (264lbs)               | 8                   | 41                       | Ball Bearing         |
| 12024523133173 | 80                     | 32                    | 120kgs (264lbs)               | 10                  | 41                       | Ball Bearing         |
| 12024523133172 | 80                     | 32                    | 120kgs (264lbs)               | 8                   | 46                       | Ball Bearing         |
| 12024523133171 | 80                     | 32                    | 120kgs (264lbs)               | 10                  | 46                       | Ball Bearing         |
| 12024504153174 | 100                    | 34                    | 150kgs (330lbs)               | 8                   | 41                       | Ball Bearing         |
| 12024504153173 | 100                    | 34                    | 150kgs (330lbs)               | 10                  | 41                       | Ball Bearing         |
| 12024504153172 | 100                    | 34                    | 150kgs (330lbs)               | 8                   | 46                       | Ball Bearing         |
| 12024504153171 | 100                    | 34                    | 150kgs (330lbs)               | 10                  | 46                       | Ball Bearing         |
| 12024504153176 | 100                    | 34                    | 150kgs (330lbs)               | 8                   | 50                       | Ball Bearing         |
| 12024504153175 | 100                    | 34                    | 150kgs (330lbs)               | 10                  | 50                       | Ball Bearing         |
| 12024505153174 | 125                    | 36                    | 180kgs (396lbs)               | 8                   | 41                       | Ball Bearing         |
| 12024505153173 | 125                    | 36                    | 180kgs (396lbs)               | 10                  | 41                       | Ball Bearing         |
| 12024505153172 | 125                    | 36                    | 180kgs (396lbs)               | 8                   | 46                       | Ba <b>ll</b> Bearing |
| 12024505153171 | 125                    | 36                    | 180kgs (396lbs)               | 10                  | 46                       | Ba <b>ll</b> Bearing |
| 12054505153176 | 125                    | 36                    | 180kgs (396lbs)               | 8                   | 50                       | Ball Bearing         |
| 12024505153175 | 125                    | 36                    | 180kgs (396lbs)               | 10                  | 50                       | Ball Bearing         |
| 12024536191171 | 160                    | 48                    | 300kgs (661lbs)               | 20                  | 60                       | Roller Bearing       |
| 12024536193171 | 160                    | 48                    | 300kgs (661lbs)               | 20                  | 58                       | Ball Bearing         |
| 12024508191171 | 200                    | 48                    | 325kgs (716lbs)               | 20                  | 60                       | Roller Bearing       |
| 12024508193171 | 200                    | 48                    | 325kgs (716lbs)               | 20                  | 58                       | Ball Bearing         |