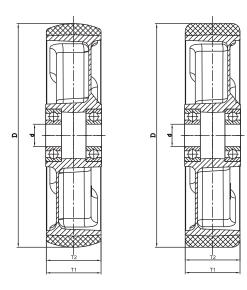

| ltem No        | Wheel<br>Diameter<br>(D) [mm] | Wheel Width | Load<br>Capacity<br>[kg(lbs)] | Axle Bore<br>Ø(d) [mm]                | → ⊖ Hub Length<br>→ ⊖ (T1) [mm] | Tread<br>Profile | Bearing<br>Type         |
|----------------|-------------------------------|-------------|-------------------------------|---------------------------------------|---------------------------------|------------------|-------------------------|
| 12036503135171 | 80                            |             | 180kgs (396lbs)               |                                       | 32                              | Round            | Ba <b>ll</b><br>bearing |
| 12036503135271 | 80                            |             | 180kgs (396lbs)               |                                       | 32                              |                  |                         |
| 12036504135171 | 100                           | 31 :        | 230kgs (507lbs)               | 15                                    | 32                              |                  |                         |
| 12036504135271 | 100                           |             | 230kgs (507lbs)               |                                       | 32                              |                  |                         |
| 12036504155171 | 100                           |             | 325kgs (716lbs)               |                                       | 36                              |                  |                         |
| 12036504155271 | 100                           |             | 325kgs (716lbs)               |                                       | 36                              |                  |                         |
| 12036504155371 | 100                           |             | 350kgs (771lbs)               |                                       | 40                              |                  |                         |
| 12036504155471 | 100                           |             | 350kgs (771lbs)               |                                       | 40                              |                  |                         |
| 12036505135171 | 125                           |             | 280kgs (617lbs)               |                                       | 32                              |                  |                         |
| 12036505135271 | 125                           |             | 280kgs (617lbs)               |                                       | 32                              |                  |                         |
| 12036505135371 | 125                           |             | 350kgs (771lbs)               |                                       | 40                              |                  |                         |
| 12036505135471 | 125                           |             | 350kgs (771lbs)               |                                       | 40                              |                  |                         |
| 12036506185171 | 150                           |             | 450kgs (992lbs)               |                                       | 42                              |                  |                         |
| 12036506185271 | 150                           |             | 450kgs (992lbs)               |                                       | 42                              |                  |                         |
| 12036556185171 | 160                           |             | 500kgs (1102lbs               |                                       | 42                              |                  |                         |
| 12036556185271 | 160                           |             | 500kgs (1102lbs               | · · · · · · · · · · · · · · · · · · · | 42                              |                  |                         |
| 12036507185171 | 180                           |             | 600kgs (1323lbs               |                                       | 44                              |                  |                         |
| 12036507185271 | 180                           |             | 500kgs (1323lbs               |                                       | 44                              |                  |                         |
| 12036508205171 | 200                           |             | 300kgs (1764lbs               |                                       | 50                              |                  |                         |
| 12036508205271 | 200                           |             | 300kgs (1764lbs               |                                       | 50                              |                  |                         |
| 12036504205171 | 100                           |             | 300kgs (661lbs)               |                                       | 50                              | Flat             |                         |
| 12036504205271 | 100                           |             | 300kgs (661lbs)               |                                       | 50                              |                  |                         |
| 12036505205171 | 125                           |             | 450kgs (992lbs)               |                                       | 50                              |                  |                         |
| 12036505205271 | 125                           |             | 450kgs (992lbs)               |                                       | 50                              |                  |                         |
| 12036506205171 | 150                           |             | 500kgs (1102lbs               |                                       | 50                              |                  |                         |
| 12036506205271 | 150                           |             | 500kgs (1102lbs               |                                       | 50                              |                  |                         |
| 12036556205171 | 160                           |             | 550kgs (1213lbs               |                                       | 50                              |                  |                         |
| 12036556205271 | 160                           |             | 550kgs (1213lbs               |                                       | 50                              |                  |                         |
| 12036508205371 | 200                           |             | 300kgs (1764lbs               |                                       | 50                              |                  |                         |
| 12036508205471 | 200                           | 50 8        | 300kgs (1764lbs               | 5) 25                                 | 50                              |                  |                         |