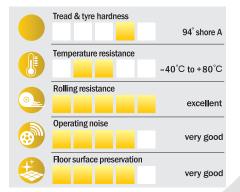

## Tread

Dersheng's VulkoTough wheel is based on world renowned Covestro's Desmodur Polyurethane technology. It features outstanding performance for dynamic load, and excellent recovery from long periods of heavy loading, which makes it the first choice for industrial wheels/ rollers for heavy duty applications. In addition, it has great thermal stability even at high temperatures.

## Other features

Good resistant to chemical, solvent and many other aggressive substances. Reject floor debris. Superior abrasion resistance. Low rolling resistance. Working temperature: -40°C to +80°C. Maintenance-free under normal conditions.