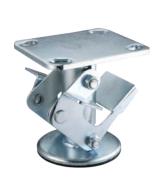

O Dersheng offers a complete line of floor lock brakes to help you immobilize rolling equipment quickly and effectively. Installation is fast and easy. Simply polt or weld to the underside of portable equipment.

| » TOP PLATE SIZE AND BOLT HOLE SPACING |          |                               |                                 |                     |                  |                 |
|----------------------------------------|----------|-------------------------------|---------------------------------|---------------------|------------------|-----------------|
| Size                                   | Item No. | Top Plate Size                | Bolt Hole Spacing               | Attaching Bolt Size | Retracted Height | Extended Height |
| 4"                                     | 1304-04  | 100 x 115 mm<br>(4" x 4-1/2") | 70 x 85 mm<br>(2-3/4"x 3-7/16") | 9.5 mm<br>(3/8")    | 120 mm (4-5/8")  | 153 mm (6")     |
| 5"                                     | 1304-05  |                               |                                 |                     | 145 mm (5-5/8")  | 178 mm (7")     |
| 6"                                     | 1304-06  |                               |                                 |                     | 168 mm (6-5/8")  | 201 mm (8")     |
| 8"                                     | 1304-08  |                               |                                 |                     | 218mm (8-5/8")   | 251mm (10")     |