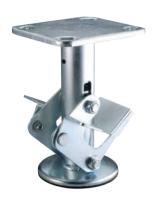

O Dersheng offers a complete line of floor lock brakes to help you immobilize rolling equipment quickly and effectively. Installation is fast and easy. Simply polt or weld to the underside of portable equipment.

| » TOP PLATE SIZE AND BOLT HOLE SPACING |          |                               |                                 |                     |                  |                 |
|----------------------------------------|----------|-------------------------------|---------------------------------|---------------------|------------------|-----------------|
| Size                                   | Item No. | Top Plate Size                | Bolt Hole Spacing               | Attaching Bolt Size | Retracted Height | Extended Height |
| 4"                                     | 1304-04  | 100 x 115 mm<br>(4" x 4-1/2") | 70 x 85 mm<br>(2-3/4"x 3-7/16") | 9.5 mm<br>(3/8")    | 120 mm (4-5/8")  | 153 mm (6")     |
| 5"                                     | 1304-05  |                               |                                 |                     | 145 mm (5-5/8")  | 178 mm (7")     |
| 6"                                     | 1304-06  |                               |                                 |                     | 168 mm (6-5/8")  | 201 mm (8")     |
| 8"                                     | 1304-08  |                               |                                 |                     | 218mm (8-5/8")   | 251mm (10")     |