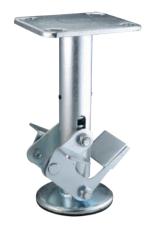

O Dersheng offers a complete line of floor lock brakes to help you immobilize rolling equipment quickly and effectively. Installation is fast and easy. Simply polt or weld to the underside of portable equipment.

| » TOP PLATE SIZE AND BOLT HOLE SPACING |          |                               |                                 |                     |                  |                 |
|----------------------------------------|----------|-------------------------------|---------------------------------|---------------------|------------------|-----------------|
| Size                                   | Item No. | Top Plate Size                | Bolt Hole Spacing               | Attaching Bolt Size | Retracted Height | Extended Height |
| 4"                                     | 1304-04  | 100 x 115 mm<br>(4" x 4-1/2") | 70 x 85 mm<br>(2-3/4"x 3-7/16") | 9.5 mm<br>(3/8")    | 120 mm (4-5/8")  | 153 mm (6")     |
| 5"                                     | 1304-05  |                               |                                 |                     | 145 mm (5-5/8")  | 178 mm (7")     |
| 6"                                     | 1304-06  |                               |                                 |                     | 168 mm (6-5/8")  | 201 mm (8")     |
| 8"                                     | 1304-08  |                               |                                 |                     | 218mm (8-5/8")   | 251mm (10")     |