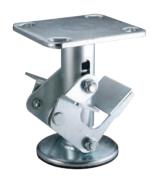

O Dersheng offers a complete line of floor lock brakes to help you immobilize rolling equipment quickly and effectively. Installation is fast and easy. Simply polt or weld to the underside of portable equipment.

| » TOP PLATE SIZE AND BOLT HOLE SPACING |          |                               |                                 |                     |                  |                 |
|----------------------------------------|----------|-------------------------------|---------------------------------|---------------------|------------------|-----------------|
| Size                                   | Item No. | Top Plate Size                | Bolt Hole Spacing               | Attaching Bolt Size | Retracted Height | Extended Height |
| 4"                                     | 1304-04  | 100 x 115 mm<br>(4" x 4-1/2") | 70 x 85 mm<br>(2-3/4"x 3-7/16") | 9.5 mm<br>(3/8")    | 120 mm (4-5/8")  | 153 mm (6")     |
| 5"                                     | 1304-05  |                               |                                 |                     | 145 mm (5-5/8")  | 178 mm (7")     |
| 6"                                     | 1304-06  |                               |                                 |                     | 168 mm (6-5/8")  | 201 mm (8")     |
| 8"                                     | 1304-08  |                               |                                 |                     | 218mm (8-5/8")   | 251mm (10")     |