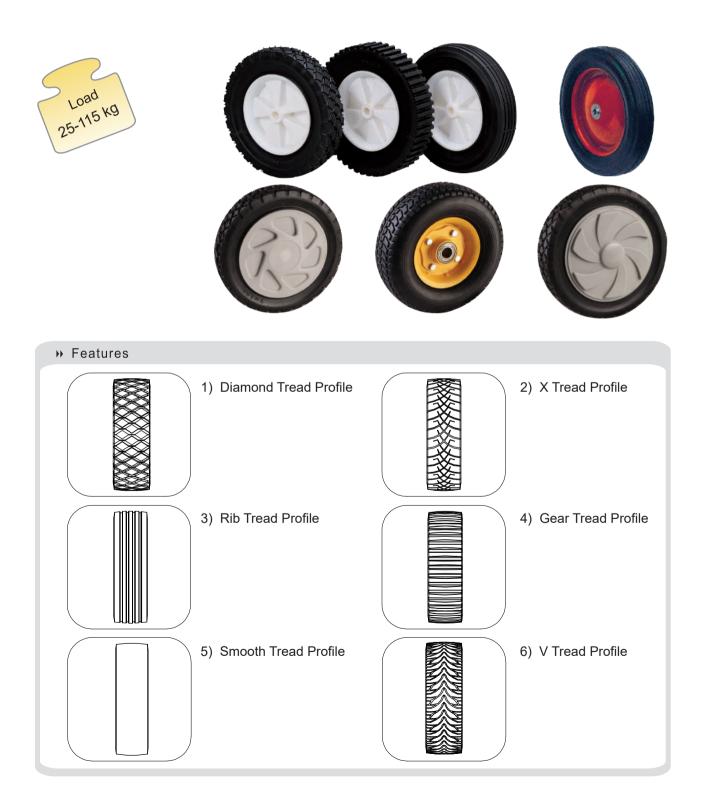

# **204** Series Semi-Pneumatic & Solid Rubber Wheel

O Good for lawn mowers, wooden machinery, generators, two-wheeled carts, etc. Various Tread patterns available, please consult the factory. Rims can be plastic or steel (painted or zinc-plated) OEM requests and tailored-made wheels in all sizes are welcome.