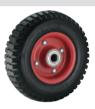

## **Pneumatic Wheel**

O Heavy-duty with a cushion ride, ideal for uneven ground condition.

## → Wheel Options

Pneumatic with plastic rim

Pneumatic with plated steel rim

Solid Rubber wheel with painted steel rim

Solid Rubber wheel with plated steel rim

| Size | Rim                     | Hub length                                     | kg<br>Load               | Item No.   | Bearing                                                    | 輪子樣式 |
|------|-------------------------|------------------------------------------------|--------------------------|------------|------------------------------------------------------------|------|
| 8"   | Steel rim (painted)     | 95 mm (3" Centered)<br>- 57 mm (2-1/4" Offset) | 100 kg (220 lbs)         | 1202-08-SA | 1/2", 3/4", 5/8"<br>Ball Bearing<br>3/4"<br>Roller Bearing |      |
|      | Steel rim (zinc-plated) |                                                |                          | 1202-08-SB |                                                            |      |
|      | Plastic rim             |                                                |                          | 1202-08-P  |                                                            |      |
| 10"  | Steel rim (painted)     | 95 mm (3" Centered)<br>- 57 mm (2-1/4" Offset) | 150 kg (330 lbs)         | 1202-10-SA | 1/2", 3/4", 5/8"<br>Ball Bearing<br>3/4"<br>Roller Bearing |      |
|      | Steel rim (zinc-plated) |                                                |                          | 1202-10-SB |                                                            |      |
|      | Plastic rim             |                                                |                          | 1202-10-P  |                                                            |      |
| 11"  | Steel rim (painted)     | 95 mm (3" Centered)                            | 170 kg (375 lbs)         | 1202-11-SA | 1/2", 3/4", 5/8"<br>Ba <b>ll</b> Bearing                   |      |
|      | Steel rim (zinc-plated) |                                                |                          | 1202-11-SB |                                                            |      |
|      | Plastic rim             |                                                |                          | 1202-11-P  |                                                            |      |
| 12"  | Steel rim (painted)     | 100 mm (4" Centered)                           | 190 kg (415 <b>l</b> bs) | 1202-12-SA | 1/2", 3/4", 5/8"<br>Ba <b>ll</b> Bearing                   |      |
|      | Steel rim (zinc-plated) |                                                |                          | 1202-12-SB |                                                            |      |
|      | Plastic rim             |                                                |                          | 1202-12-P  |                                                            |      |
| 14"  | Steel rim (painted)     | 100 mm (4" Centered)                           | 200 kg (440 lbs)         | 1202-14-SA | 1/2", 3/4", 5/8"<br>Ba <b>ll</b> Bearing                   |      |
|      | Steel rim (zinc-plated) |                                                |                          | 1202-14-SB |                                                            |      |
|      | Plastic rim             |                                                |                          | 1202-14-P  |                                                            |      |