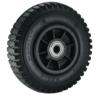

## **Pneumatic Wheel**

O Heavy-duty with a cushion ride, ideal for uneven ground condition.

## → Wheel Options

Pneumatic with plastic rim

Pneumatic with plated steel rim

Solid Rubber wheel with painted steel rim

Solid Rubber wheel with plated steel rim

| Size | Rim                     | Hub length                                     | kg<br>Load               | Item No.   | Bearing                                                    | 輪子樣式 |
|------|-------------------------|------------------------------------------------|--------------------------|------------|------------------------------------------------------------|------|
| 8"   | Steel rim (painted)     | 95 mm (3" Centered)<br>- 57 mm (2-1/4" Offset) | 100 kg (220 lbs)         | 1202-08-SA | 1/2", 3/4", 5/8"<br>Ball Bearing<br>3/4"<br>Roller Bearing |      |
|      | Steel rim (zinc-plated) |                                                |                          | 1202-08-SB |                                                            |      |
|      | Plastic rim             |                                                |                          | 1202-08-P  |                                                            |      |
| 10"  | Steel rim (painted)     | 95 mm (3" Centered)<br>- 57 mm (2-1/4" Offset) | 150 kg (330 lbs)         | 1202-10-SA | 1/2", 3/4", 5/8"<br>Ball Bearing<br>3/4"<br>Roller Bearing |      |
|      | Steel rim (zinc-plated) |                                                |                          | 1202-10-SB |                                                            |      |
|      | Plastic rim             |                                                |                          | 1202-10-P  |                                                            |      |
| 11"  | Steel rim (painted)     | 95 mm (3" Centered)                            | 170 kg (375 lbs)         | 1202-11-SA | 1/2", 3/4", 5/8"<br>Ba <b>ll</b> Bearing                   |      |
|      | Steel rim (zinc-plated) |                                                |                          | 1202-11-SB |                                                            |      |
|      | Plastic rim             |                                                |                          | 1202-11-P  |                                                            |      |
| 12"  | Steel rim (painted)     | 100 mm (4" Centered)                           | 190 kg (415 <b>l</b> bs) | 1202-12-SA | 1/2", 3/4", 5/8"<br>Ba <b>ll</b> Bearing                   |      |
|      | Steel rim (zinc-plated) |                                                |                          | 1202-12-SB |                                                            |      |
|      | Plastic rim             |                                                |                          | 1202-12-P  |                                                            |      |
| 14"  | Steel rim (painted)     | 100 mm (4" Centered)                           | 200 kg (440 lbs)         | 1202-14-SA | 1/2", 3/4", 5/8"<br>Ba <b>ll</b> Bearing                   |      |
|      | Steel rim (zinc-plated) |                                                |                          | 1202-14-SB |                                                            |      |
|      | Plastic rim             |                                                |                          | 1202-14-P  |                                                            |      |