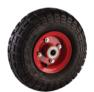

## **Pneumatic Wheel**

O Heavy-duty with a cushion ride, ideal for uneven ground condition.

## → Wheel Options

Pneumatic with plastic rim

Pneumatic with plated steel rim

Solid Rubber wheel with painted steel rim

Solid Rubber wheel with plated steel rim

| Size | Rim                     | Hub length                                     | kg<br>Load               | Item No.   | Bearing                                                    | 輪子樣式 |
|------|-------------------------|------------------------------------------------|--------------------------|------------|------------------------------------------------------------|------|
| 8"   | Steel rim (painted)     | 95 mm (3" Centered)<br>- 57 mm (2-1/4" Offset) | 100 kg (220 lbs)         | 1202-08-SA | 1/2", 3/4", 5/8"<br>Ball Bearing<br>3/4"<br>Roller Bearing |      |
|      | Steel rim (zinc-plated) |                                                |                          | 1202-08-SB |                                                            |      |
|      | Plastic rim             |                                                |                          | 1202-08-P  |                                                            |      |
| 10"  | Steel rim (painted)     | 95 mm (3" Centered)<br>- 57 mm (2-1/4" Offset) | 150 kg (330 lbs)         | 1202-10-SA | 1/2", 3/4", 5/8"<br>Ball Bearing<br>3/4"<br>Roller Bearing |      |
|      | Steel rim (zinc-plated) |                                                |                          | 1202-10-SB |                                                            |      |
|      | Plastic rim             |                                                |                          | 1202-10-P  |                                                            |      |
| 11"  | Steel rim (painted)     | 95 mm (3" Centered)                            | 170 kg (375 lbs)         | 1202-11-SA | 1/2", 3/4", 5/8"<br>Ba <b>ll</b> Bearing                   |      |
|      | Steel rim (zinc-plated) |                                                |                          | 1202-11-SB |                                                            |      |
|      | Plastic rim             |                                                |                          | 1202-11-P  |                                                            |      |
| 12"  | Steel rim (painted)     | 100 mm (4" Centered)                           | 190 kg (415 <b>l</b> bs) | 1202-12-SA | 1/2", 3/4", 5/8"<br>Ba <b>ll</b> Bearing                   |      |
|      | Steel rim (zinc-plated) |                                                |                          | 1202-12-SB |                                                            |      |
|      | Plastic rim             |                                                |                          | 1202-12-P  |                                                            |      |
| 14"  | Steel rim (painted)     | 100 mm (4" Centered)                           | 200 kg (440 lbs)         | 1202-14-SA | 1/2", 3/4", 5/8"<br>Ba <b>ll</b> Bearing                   |      |
|      | Steel rim (zinc-plated) |                                                |                          | 1202-14-SB |                                                            |      |
|      | Plastic rim             |                                                |                          | 1202-14-P  |                                                            |      |