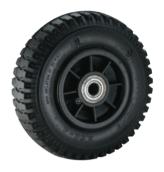

## **Pneumatic Wheel**

O Heavy-duty with a cushion ride, ideal for uneven ground condition.

## → Wheel Options

Pneumatic with plastic rim

Pneumatic with plated steel rim

Solid Rubber wheel with painted steel rim

Solid Rubber wheel with plated steel rim

| Size | Rim                     | Hub length                                     | kg<br>Load               | Item No.   | Bearing                                                    | 輪子樣式 |
|------|-------------------------|------------------------------------------------|--------------------------|------------|------------------------------------------------------------|------|
| 8"   | Steel rim (painted)     | 95 mm (3" Centered)<br>- 57 mm (2-1/4" Offset) | 100 kg (220 lbs)         | 1202-08-SA | 1/2", 3/4", 5/8"<br>Ball Bearing<br>3/4"<br>Roller Bearing |      |
|      | Steel rim (zinc-plated) |                                                |                          | 1202-08-SB |                                                            |      |
|      | Plastic rim             |                                                |                          | 1202-08-P  |                                                            |      |
| 10"  | Steel rim (painted)     | 95 mm (3" Centered)<br>- 57 mm (2-1/4" Offset) | 150 kg (330 lbs)         | 1202-10-SA | 1/2", 3/4", 5/8"<br>Ball Bearing<br>3/4"<br>Roller Bearing |      |
|      | Steel rim (zinc-plated) |                                                |                          | 1202-10-SB |                                                            |      |
|      | Plastic rim             |                                                |                          | 1202-10-P  |                                                            |      |
| 11"  | Steel rim (painted)     | 95 mm (3" Centered)                            | 170 kg (375 lbs)         | 1202-11-SA | 1/2", 3/4", 5/8"<br>Ba <b>ll</b> Bearing                   |      |
|      | Steel rim (zinc-plated) |                                                |                          | 1202-11-SB |                                                            |      |
|      | Plastic rim             |                                                |                          | 1202-11-P  |                                                            |      |
| 12"  | Steel rim (painted)     | 100 mm (4" Centered)                           | 190 kg (415 <b>l</b> bs) | 1202-12-SA | 1/2", 3/4", 5/8"<br>Ba <b>ll</b> Bearing                   |      |
|      | Steel rim (zinc-plated) |                                                |                          | 1202-12-SB |                                                            |      |
|      | Plastic rim             |                                                |                          | 1202-12-P  |                                                            |      |
| 14"  | Steel rim (painted)     | 100 mm (4" Centered)                           | 200 kg (440 lbs)         | 1202-14-SA | 1/2", 3/4", 5/8"<br>Ba <b>ll</b> Bearing                   |      |
|      | Steel rim (zinc-plated) |                                                |                          | 1202-14-SB |                                                            |      |
|      | Plastic rim             |                                                |                          | 1202-14-P  |                                                            |      |