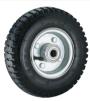

## **Pneumatic Wheel**

O Heavy-duty with a cushion ride, ideal for uneven ground condition.

## → Wheel Options

Pneumatic with plastic rim

Pneumatic with plated steel rim

Solid Rubber wheel with painted steel rim

Solid Rubber wheel with plated steel rim

| Size | Rim                     | Hub length                                     | kg<br>Load               | Item No.   | Bearing                                                    | 輪子樣式 |
|------|-------------------------|------------------------------------------------|--------------------------|------------|------------------------------------------------------------|------|
| 8"   | Steel rim (painted)     | 95 mm (3" Centered)<br>- 57 mm (2-1/4" Offset) | 100 kg (220 lbs)         | 1202-08-SA | 1/2", 3/4", 5/8"<br>Ball Bearing<br>3/4"<br>Roller Bearing |      |
|      | Steel rim (zinc-plated) |                                                |                          | 1202-08-SB |                                                            |      |
|      | Plastic rim             |                                                |                          | 1202-08-P  |                                                            |      |
| 10"  | Steel rim (painted)     | 95 mm (3" Centered)<br>- 57 mm (2-1/4" Offset) | 150 kg (330 lbs)         | 1202-10-SA | 1/2", 3/4", 5/8"<br>Ball Bearing<br>3/4"<br>Roller Bearing |      |
|      | Steel rim (zinc-plated) |                                                |                          | 1202-10-SB |                                                            |      |
|      | Plastic rim             |                                                |                          | 1202-10-P  |                                                            |      |
| 11"  | Steel rim (painted)     | 95 mm (3" Centered)                            | 170 kg (375 lbs)         | 1202-11-SA | 1/2", 3/4", 5/8"<br>Ba <b>ll</b> Bearing                   |      |
|      | Steel rim (zinc-plated) |                                                |                          | 1202-11-SB |                                                            |      |
|      | Plastic rim             |                                                |                          | 1202-11-P  |                                                            |      |
| 12"  | Steel rim (painted)     | 100 mm (4" Centered)                           | 190 kg (415 <b>l</b> bs) | 1202-12-SA | 1/2", 3/4", 5/8"<br>Ba <b>ll</b> Bearing                   |      |
|      | Steel rim (zinc-plated) |                                                |                          | 1202-12-SB |                                                            |      |
|      | Plastic rim             |                                                |                          | 1202-12-P  |                                                            |      |
| 14"  | Steel rim (painted)     | 100 mm (4" Centered)                           | 200 kg (440 lbs)         | 1202-14-SA | 1/2", 3/4", 5/8"<br>Ba <b>ll</b> Bearing                   |      |
|      | Steel rim (zinc-plated) |                                                |                          | 1202-14-SB |                                                            |      |
|      | Plastic rim             |                                                |                          | 1202-14-P  |                                                            |      |