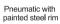

## **Pneumatic Wheel**

O Heavy-duty with a cushion ride, ideal for uneven ground condition.

## → Wheel Options

Pneumatic with plastic rim

Pneumatic with plated steel rim

Solid Rubber wheel with painted steel rim

Solid Rubber wheel with plated steel rim

| Size | Rim                     | Hub length                                     | kg<br>Load               | Item No.   | Bearing                                                    | 輪子樣式 |
|------|-------------------------|------------------------------------------------|--------------------------|------------|------------------------------------------------------------|------|
| 8"   | Steel rim (painted)     | 95 mm (3" Centered)<br>- 57 mm (2-1/4" Offset) | 100 kg (220 lbs)         | 1202-08-SA | 1/2", 3/4", 5/8"<br>Ball Bearing<br>3/4"<br>Roller Bearing |      |
|      | Steel rim (zinc-plated) |                                                |                          | 1202-08-SB |                                                            |      |
|      | Plastic rim             |                                                |                          | 1202-08-P  |                                                            |      |
| 10"  | Steel rim (painted)     | 95 mm (3" Centered)<br>- 57 mm (2-1/4" Offset) | 150 kg (330 lbs)         | 1202-10-SA | 1/2", 3/4", 5/8"<br>Ball Bearing<br>3/4"<br>Roller Bearing |      |
|      | Steel rim (zinc-plated) |                                                |                          | 1202-10-SB |                                                            |      |
|      | Plastic rim             |                                                |                          | 1202-10-P  |                                                            |      |
| 11"  | Steel rim (painted)     | 95 mm (3" Centered)                            | 170 kg (375 lbs)         | 1202-11-SA | 1/2", 3/4", 5/8"<br>Ba <b>ll</b> Bearing                   |      |
|      | Steel rim (zinc-plated) |                                                |                          | 1202-11-SB |                                                            |      |
|      | Plastic rim             |                                                |                          | 1202-11-P  |                                                            |      |
| 12"  | Steel rim (painted)     | 100 mm (4" Centered)                           | 190 kg (415 <b>l</b> bs) | 1202-12-SA | 1/2", 3/4", 5/8"<br>Ba <b>ll</b> Bearing                   |      |
|      | Steel rim (zinc-plated) |                                                |                          | 1202-12-SB |                                                            |      |
|      | Plastic rim             |                                                |                          | 1202-12-P  |                                                            |      |
| 14"  | Steel rim (painted)     | 100 mm (4" Centered)                           | 200 kg (440 lbs)         | 1202-14-SA | 1/2", 3/4", 5/8"<br>Ba <b>ll</b> Bearing                   |      |
|      | Steel rim (zinc-plated) |                                                |                          | 1202-14-SB |                                                            |      |
|      | Plastic rim             |                                                |                          | 1202-14-P  |                                                            |      |