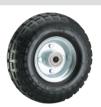

## **Pneumatic Wheel**

O Heavy-duty with a cushion ride, ideal for uneven ground condition.

## → Wheel Options

Pneumatic with plastic rim

Pneumatic with plated steel rim

Solid Rubber wheel with painted steel rim

Solid Rubber wheel with plated steel rim

| Size | Rim                     | Hub length                                     | kg<br>Load               | Item No.   | Bearing                                                    | 輪子樣式 |
|------|-------------------------|------------------------------------------------|--------------------------|------------|------------------------------------------------------------|------|
| 8"   | Steel rim (painted)     | 95 mm (3" Centered)<br>- 57 mm (2-1/4" Offset) | 100 kg (220 lbs)         | 1202-08-SA | 1/2", 3/4", 5/8"<br>Ball Bearing<br>3/4"<br>Roller Bearing |      |
|      | Steel rim (zinc-plated) |                                                |                          | 1202-08-SB |                                                            |      |
|      | Plastic rim             |                                                |                          | 1202-08-P  |                                                            |      |
| 10"  | Steel rim (painted)     | 95 mm (3" Centered)<br>- 57 mm (2-1/4" Offset) | 150 kg (330 lbs)         | 1202-10-SA | 1/2", 3/4", 5/8"<br>Ball Bearing<br>3/4"<br>Roller Bearing |      |
|      | Steel rim (zinc-plated) |                                                |                          | 1202-10-SB |                                                            |      |
|      | Plastic rim             |                                                |                          | 1202-10-P  |                                                            |      |
| 11"  | Steel rim (painted)     | 95 mm (3" Centered)                            | 170 kg (375 lbs)         | 1202-11-SA | 1/2", 3/4", 5/8"<br>Ba <b>ll</b> Bearing                   |      |
|      | Steel rim (zinc-plated) |                                                |                          | 1202-11-SB |                                                            |      |
|      | Plastic rim             |                                                |                          | 1202-11-P  |                                                            |      |
| 12"  | Steel rim (painted)     | 100 mm (4" Centered)                           | 190 kg (415 <b>l</b> bs) | 1202-12-SA | 1/2", 3/4", 5/8"<br>Ba <b>ll</b> Bearing                   |      |
|      | Steel rim (zinc-plated) |                                                |                          | 1202-12-SB |                                                            |      |
|      | Plastic rim             |                                                |                          | 1202-12-P  |                                                            |      |
| 14"  | Steel rim (painted)     | 100 mm (4" Centered)                           | 200 kg (440 lbs)         | 1202-14-SA | 1/2", 3/4", 5/8"<br>Ba <b>ll</b> Bearing                   |      |
|      | Steel rim (zinc-plated) |                                                |                          | 1202-14-SB |                                                            |      |
|      | Plastic rim             |                                                |                          | 1202-14-P  |                                                            |      |