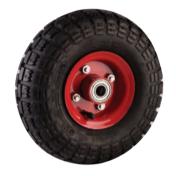

## **Pneumatic Wheel**

O Heavy-duty with a cushion ride, ideal for uneven ground condition.

## → Wheel Options

Pneumatic with plastic rim

Pneumatic with plated steel rim

Solid Rubber wheel with painted steel rim

Solid Rubber wheel with plated steel rim

| Size | Rim                     | Hub length                                     | kg<br>Load               | Item No.   | Bearing                                                    | 輪子樣式 |
|------|-------------------------|------------------------------------------------|--------------------------|------------|------------------------------------------------------------|------|
| 8"   | Steel rim (painted)     | 95 mm (3" Centered)<br>- 57 mm (2-1/4" Offset) | 100 kg (220 lbs)         | 1202-08-SA | 1/2", 3/4", 5/8"<br>Ball Bearing<br>3/4"<br>Roller Bearing |      |
|      | Steel rim (zinc-plated) |                                                |                          | 1202-08-SB |                                                            |      |
|      | Plastic rim             |                                                |                          | 1202-08-P  |                                                            |      |
| 10"  | Steel rim (painted)     | 95 mm (3" Centered)<br>- 57 mm (2-1/4" Offset) | 150 kg (330 lbs)         | 1202-10-SA | 1/2", 3/4", 5/8"<br>Ball Bearing<br>3/4"<br>Roller Bearing |      |
|      | Steel rim (zinc-plated) |                                                |                          | 1202-10-SB |                                                            |      |
|      | Plastic rim             |                                                |                          | 1202-10-P  |                                                            |      |
| 11"  | Steel rim (painted)     | 95 mm (3" Centered)                            | 170 kg (375 lbs)         | 1202-11-SA | 1/2", 3/4", 5/8"<br>Ba <b>ll</b> Bearing                   |      |
|      | Steel rim (zinc-plated) |                                                |                          | 1202-11-SB |                                                            |      |
|      | Plastic rim             |                                                |                          | 1202-11-P  |                                                            |      |
| 12"  | Steel rim (painted)     | 100 mm (4" Centered)                           | 190 kg (415 <b>l</b> bs) | 1202-12-SA | 1/2", 3/4", 5/8"<br>Ba <b>ll</b> Bearing                   |      |
|      | Steel rim (zinc-plated) |                                                |                          | 1202-12-SB |                                                            |      |
|      | Plastic rim             |                                                |                          | 1202-12-P  |                                                            |      |
| 14"  | Steel rim (painted)     | 100 mm (4" Centered)                           | 200 kg (440 lbs)         | 1202-14-SA | 1/2", 3/4", 5/8"<br>Ba <b>ll</b> Bearing                   |      |
|      | Steel rim (zinc-plated) |                                                |                          | 1202-14-SB |                                                            |      |
|      | Plastic rim             |                                                |                          | 1202-14-P  |                                                            |      |