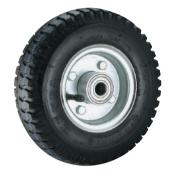

## **Pneumatic Wheel**

O Heavy-duty with a cushion ride, ideal for uneven ground condition.

## → Wheel Options

Pneumatic with plastic rim

Pneumatic with plated steel rim

Solid Rubber wheel with painted steel rim

Solid Rubber wheel with plated steel rim

| Size | Rim                     | Hub length                                     | kg<br>Load               | Item No.   | Bearing                                                    | 輪子樣式 |
|------|-------------------------|------------------------------------------------|--------------------------|------------|------------------------------------------------------------|------|
| 8"   | Steel rim (painted)     | 95 mm (3" Centered)<br>- 57 mm (2-1/4" Offset) | 100 kg (220 lbs)         | 1202-08-SA | 1/2", 3/4", 5/8"<br>Ball Bearing<br>3/4"<br>Roller Bearing |      |
|      | Steel rim (zinc-plated) |                                                |                          | 1202-08-SB |                                                            |      |
|      | Plastic rim             |                                                |                          | 1202-08-P  |                                                            |      |
| 10"  | Steel rim (painted)     | 95 mm (3" Centered)<br>- 57 mm (2-1/4" Offset) | 150 kg (330 lbs)         | 1202-10-SA | 1/2", 3/4", 5/8"<br>Ball Bearing<br>3/4"<br>Roller Bearing |      |
|      | Steel rim (zinc-plated) |                                                |                          | 1202-10-SB |                                                            |      |
|      | Plastic rim             |                                                |                          | 1202-10-P  |                                                            |      |
| 11"  | Steel rim (painted)     | 95 mm (3" Centered)                            | 170 kg (375 lbs)         | 1202-11-SA | 1/2", 3/4", 5/8"<br>Ba <b>ll</b> Bearing                   |      |
|      | Steel rim (zinc-plated) |                                                |                          | 1202-11-SB |                                                            |      |
|      | Plastic rim             |                                                |                          | 1202-11-P  |                                                            |      |
| 12"  | Steel rim (painted)     | 100 mm (4" Centered)                           | 190 kg (415 <b>l</b> bs) | 1202-12-SA | 1/2", 3/4", 5/8"<br>Ba <b>ll</b> Bearing                   |      |
|      | Steel rim (zinc-plated) |                                                |                          | 1202-12-SB |                                                            |      |
|      | Plastic rim             |                                                |                          | 1202-12-P  |                                                            |      |
| 14"  | Steel rim (painted)     | 100 mm (4" Centered)                           | 200 kg (440 lbs)         | 1202-14-SA | 1/2", 3/4", 5/8"<br>Ba <b>ll</b> Bearing                   |      |
|      | Steel rim (zinc-plated) |                                                |                          | 1202-14-SB |                                                            |      |
|      | Plastic rim             |                                                |                          | 1202-14-P  |                                                            |      |