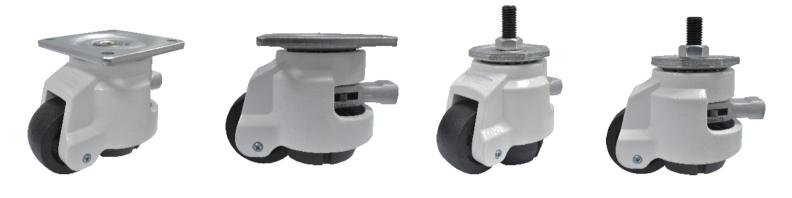

### Wheel Options

## » TOP PLATE SIZE AND BOLT HOLE SPACING

| Size | Top Plate Size               | Bolt Hole Spacing               | Attaching Bolt Size |  |  |
|------|------------------------------|---------------------------------|---------------------|--|--|
| 60F  | 73 x 73 mm (2-7/8" x 2-7/8") | 58 x 58 mm<br>(2-1/4" x 2-1/4") | M6                  |  |  |
| 80F  | 90 x 90mm (3-1/2" x 3-1/2")  | 70 x 70 mm<br>(2-3/4" x 2-3/4") | M8                  |  |  |
| 100F | 97 x97mm (3-7/8" x 3-7/8")   | 70 x 70 mm<br>(2-3/4" x 2-3/4") | M10                 |  |  |