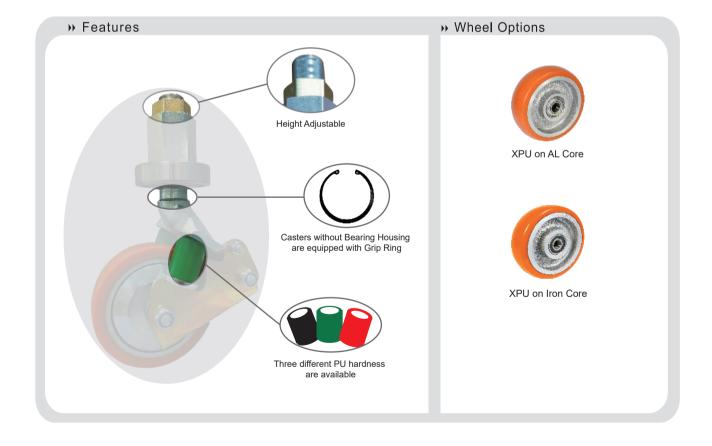

Features and benefits include:

- Fork made of high-quality solid cast steel, no welds.
- Easy to install.
- Total height adjustable
- Engineered with high tech polyurethane spring, with three different hardness/tension to choose from
- Equipped with premium Xtremethane® compound wheel.
- Maintenance free, sealed Wheel Bearings and Swivel Head Bearing