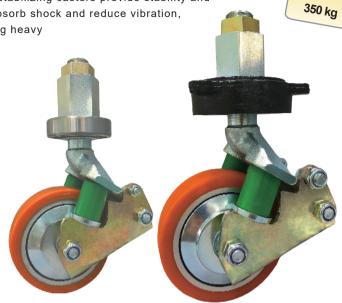

## 166 Series Stabilizing Caster

 Designed for various industrial environments, Dersheng's stabilizing casters provide stability and long life time for forklifts. The spring-loaded casters will absorb shock and reduce vibration, making it safer and more easy to operate when transporting heavy load or fragile materials.

Features and benefits include:

- Fork made of high-quality solid cast steel, no welds.
- Easy to install.
- Total height adjustable
- Engineered with high tech polyurethane spring, with three different hardness/tension to choose from
- Equipped with premium Xtremethane® compound wheel.
- Maintenance free, sealed Wheel Bearings and Swivel Head Bearing