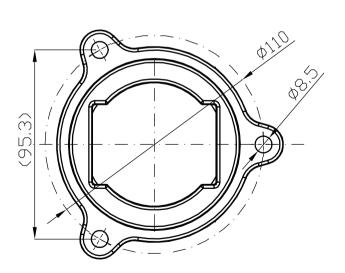

| BEARING HOUSING  |                            |                           |  |  |  |  |  |
|------------------|----------------------------|---------------------------|--|--|--|--|--|
| Housing Diameter | Housing Bolt Hole Diameter | Housing Bolt Hole Spacing |  |  |  |  |  |
| 110              | 8.5                        | 95.3                      |  |  |  |  |  |

## **Bearing Housing**