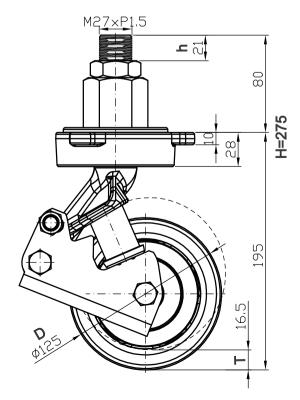

## » HEXAGON HEAD THREADED STEM SPECIFICATION

| Threaded Size | Width Across Flats | Bearing       | Bearing Thickness |  |  |
|---------------|--------------------|---------------|-------------------|--|--|
| M27-P1.5      | 46                 | 6208          | 18                |  |  |
| M27-P1.5      | 46                 | 6307(special) | 21                |  |  |

| Size | Material | Wheel<br>Diameter<br>(mm)<br>D | Wheel<br>Width<br>(mm) | Spring | Load   | Bearing         | Overall<br>Height<br>(mm)<br>H | Height<br>Adjustment<br>(mm)<br>h | Spring<br>Travel<br>(mm)<br>T | Swivel Radius<br>(mm) | Item Number   |
|------|----------|--------------------------------|------------------------|--------|--------|-----------------|--------------------------------|-----------------------------------|-------------------------------|-----------------------|---------------|
| 5"   | AXPU     | 125                            | 40                     | Green  | 350kgs | Ball<br>Bearing | 275                            | 21                                | 16.5                          | 91                    | 1166-05-114-2 |
| 5"   | XPU      | 125                            | 40                     | Green  | 350kgs | Ball<br>Bearing | 275                            | 21                                | 16.5                          | 91                    | 1166-05-96-2  |