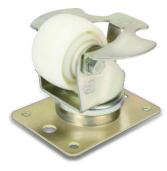

# 1159 Series Air Cargo Caster

Rectangular

- Steel dust cap around swivel section of the fork to prevent contamination, resulting in longer service life.
- Shock resistant premium nylon wheel.
- Easy installation and replacement.

## **Applications:**

- Cargo Conveyor Equipment.
- Cargo handling
- Textile industry

**Toe Guard** 

Conveyor applications