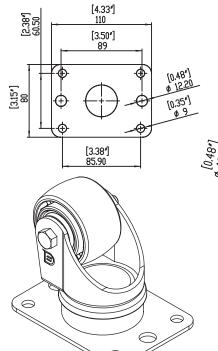

### **Top Plate Option**

#### **Diamond**

[3.50"]

89

| Item No     | Wheel<br>Diameter | Tread<br>Width | Overall<br>Height | Load Cap<br>(Lbs) | Top Plate   | Toe Guard      | Bearing<br>Type |
|-------------|-------------------|----------------|-------------------|-------------------|-------------|----------------|-----------------|
| 11590200202 | 2-1/4"(58mm)      | 1-3/4"(34mm)   | 3-3/4"(96mm)      | 250kgs(550 lbs)   | Rectangular | with toe-guard |                 |
| 11590200204 | 2-1/4"(58mm)      | 1-3/4"(34mm)   | 3-3/4"(96mm)      | 250kgs(550 lbs)   | Rectangular |                |                 |
| 11590200201 | 2-1/4"(58mm)      | 1-3/4"(34mm)   | 3-3/4"(96mm)      | 250kgs(550 lbs)   | Diamond     | with toe-guard |                 |
| 11590200203 | 2-1/4"(58mm)      | 1-3/4"(34mm)   | 3-3/4"(96mm)      | 250kgs(550 lbs)   | Diamond     |                | Ball            |
| 11590280204 | 2-3/4"(70mm)      | 1-3/4"(34mm)   | 4"(102mm)         | 250kgs(550 lbs)   | Rectangular | with toe-guard | Bearing         |
| 11590280203 | 2-3/4"(70mm)      | 1-3/4"(34mm)   | 4"(102mm)         | 250kgs(550 lbs)   | Rectangular |                |                 |
| 11590280202 | 2-3/4"(70mm)      | 1-3/4"(34mm)   | 4"(102mm)         | 250kgs(550 lbs)   | Diamond     | with toe-guard |                 |
| 11590280201 | 2-3/4"(70mm)      | 1-3/4"(34mm)   | 4"(102mm)         | 250kgs(550 lbs)   | Diamond     |                |                 |