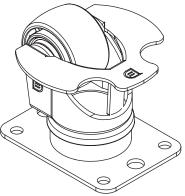

# 1159 Series Air Cargo Caster

Rectangular

- Steel dust cap around swivel section of the fork to prevent contamination, resulting in longer service life.
- Shock resistant premium nylon wheel.
- Easy installation and replacement.

#### **Bearing type:**

Precision Ball Bearing: Sealed precision ball bearing in both wheels and fork swivel section.

Wheel Material: Nylon

Finish: Yellow dichromate. / Zinc plated finish.

Temperature Range : -35°C ~ +80°C

## **Applications:**

- Cargo Conveyor Equipment.
- Cargo handling
- Textile industry

**Toe Guard** 

Conveyor applications