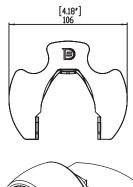

### **Top Plate Option**

#### **Diamond**

[3.50"]

89

| Item No     | Wheel<br>Diameter | Tread<br>Width | Overall<br>Height | Load Cap<br>(Lbs) | Top Plate   | Toe Guard      | Bearing<br>Type |
|-------------|-------------------|----------------|-------------------|-------------------|-------------|----------------|-----------------|
| 11590200202 | 2-1/4"(58mm)      | 1-3/4"(34mm)   | 3-3/4"(96mm)      | 250kgs(550 lbs)   | Rectangular | with toe-guard |                 |
| 11590200204 | 2-1/4"(58mm)      | 1-3/4"(34mm)   | 3-3/4"(96mm)      | 250kgs(550 lbs)   | Rectangular |                |                 |
| 11590200201 | 2-1/4"(58mm)      | 1-3/4"(34mm)   | 3-3/4"(96mm)      | 250kgs(550 lbs)   | Diamond     | with toe-guard |                 |
| 11590200203 | 2-1/4"(58mm)      | 1-3/4"(34mm)   | 3-3/4"(96mm)      | 250kgs(550 lbs)   | Diamond     |                | Ball            |
| 11590280204 | 2-3/4"(70mm)      | 1-3/4"(34mm)   | 4"(102mm)         | 250kgs(550 lbs)   | Rectangular | with toe-guard | Bearing         |
| 11590280203 | 2-3/4"(70mm)      | 1-3/4"(34mm)   | 4"(102mm)         | 250kgs(550 lbs)   | Rectangular |                |                 |
| 11590280202 | 2-3/4"(70mm)      | 1-3/4"(34mm)   | 4"(102mm)         | 250kgs(550 lbs)   | Diamond     | with toe-guard |                 |
| 11590280201 | 2-3/4"(70mm)      | 1-3/4"(34mm)   | 4"(102mm)         | 250kgs(550 lbs)   | Diamond     |                |                 |