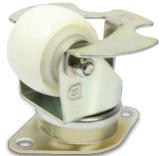

# 1159 Series Air Cargo Caster

Rectangular

- Steel dust cap around swivel section of the fork to prevent contamination, resulting in longer service life.
- Shock resistant premium nylon wheel.
- Easy installation and replacement.

## **Applications:**

- Cargo Conveyor Equipment.
- Cargo handling
- Textile industry

**Toe Guard** 

Conveyor applications