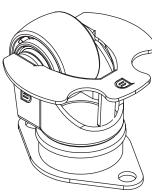

# 1159 Series Air Cargo Caster

Rectangular

- Steel dust cap around swivel section of the fork to prevent contamination, resulting in longer service life.
- Shock resistant premium nylon wheel.
- Easy installation and replacement.

#### **Bearing type:**

Precision Ball Bearing: Sealed precision ball bearing in both wheels and fork swivel section.

Wheel Material: Nylon

Finish: Yellow dichromate. / Zinc plated finish.

Temperature Range : -35°C ~ +80°C

## **Applications:**

- Cargo Conveyor Equipment.
- Cargo handling
- Textile industry

**Toe Guard** 

Conveyor applications