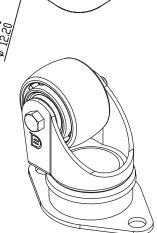

# 1159 Series Air Cargo Caster

Rectangular

- Steel dust cap around swivel section of the fork to prevent contamination, resulting in longer service life.
- Shock resistant premium nylon wheel.
- Easy installation and replacement.

#### **Bearing type:**

Precision Ball Bearing: Sealed precision ball bearing in both wheels and fork swivel section.

Wheel Material: Nylon

Finish: Yellow dichromate. / Zinc plated finish.

Temperature Range : -35°C ~ +80°C