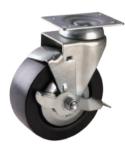

## Features

Side Lock Brake

Total Lock Brake with Extra Big Pedal

Total Lock Brake with Long Pedal