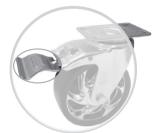

## Features

Side Lock Brake

Total Lock Brake with Extra Big Pedal

Total Lock Brake with Long Pedal