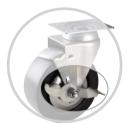

30 Series 2" Wide Caster (American Style Tool Cart Caster)

O Appealing exterior design with great load capacity to compliment tool carts both functionally and aesthetically.

Load 90-130 kg

## >> Wheel Options

TPR on PP Core

Designed PP Wheel

HDR

Ball Bearing Flanged Ball Bearing