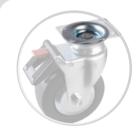

30 Series 2" Wide Caster (American Style Tool Cart Caster)

O Appealing exterior design with great load capacity to compliment tool carts both functionally and aesthetically.

Load 90-130 kg

## >> Wheel Options

TPR on PP Core

Designed PP Wheel

HDR

Ball Bearing Flanged Ball Bearing