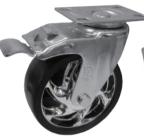

## Features

Side Lock Brake

Total Lock Brake with Extra Big Pedal

Total Lock Brake with Long Pedal