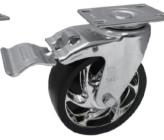

30 Series 2" Wide Caster (American Style Tool Cart Caster)

O Appealing exterior design with great load capacity to compliment tool carts both functionally and aesthetically.

Load 90-130 kg

## Features

Side Lock Brake

Total Lock Brake with Extra Big Pedal

Total Lock Brake with Long Pedal