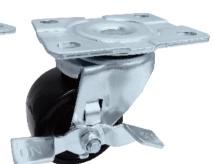

## Medium Duty/Low Profile Business Machine Caster

O Made of synthetic material with excellent abrasion resistance. Wide tread withstands heavy load, suitable for business machine. Item with floor lock is designed for extra heavy load and immobility function. Height is also adjustable for model with floor lock.

\* Hexagon Head

\*\* Round Head

| Ω                                   | kg                | 6                 | ttem No.      |               |               |                               | Ø]                         | D                                         |
|-------------------------------------|-------------------|-------------------|---------------|---------------|---------------|-------------------------------|----------------------------|-------------------------------------------|
| Diameter×Width                      | Load              | Material          | Fixed         | Swivel        | Brake         | Bearing                       | Overall Height             | Swivel radius                             |
| 50mm x 25mm<br>(2" x 1")            | 70 kgs (150 lbs)  | Nylon             | 1109-02-07-1  | 1109-02-07-2  | 1109-02-07-4  | Plain Bearing                 | (2.2/4")                   | Swivel 47.5mm<br>Swivel W/Brake<br>54mm   |
|                                     | 50 kgs (110 lbs)  | PP                |               | 1109-02-29-2  | 1109-02-29-4  | Flain Bearing                 |                            |                                           |
| 50mm x 45mm<br>(2 x 1-3/4")         | 300 kgs (660 lbs) | QPU               | 1109-02-80-1  | 1109-02-80-1  |               | Dell Deceio                   | 73mm<br>(2-7/8")           | Swivel 44mm                               |
|                                     | 300 kgs (660 lbs) | ZQPU(Dual Wheels) | 1109-02-101-1 | 1109-02-101-2 |               | Ball Bearing                  |                            |                                           |
|                                     | 200 kgs (440 lbs) | Nylon             | 1109-02-07-1  | 1109-02-07-2  |               | Ball Bearing                  |                            |                                           |
|                                     |                   |                   |               |               |               | Plain Bearing                 |                            |                                           |
|                                     | 250 kgs (550 lbs) | King Kong Wheel   | 1109-02-100-1 | 1109-02-100-2 |               | Ball Bearing                  |                            |                                           |
|                                     |                   |                   |               |               |               | Plain Bearing                 |                            |                                           |
| 62.5 mm x 45mm<br>(2-1/2" x 1-3/4") | 300 kgs (660 lbs) | QPU               | 1109-25-80-1  | 1109-25-80-2  | 1109-25-80-4  | Ball Bearing                  | (3-3/5")                   | Swivel 60.5mm<br>Swivel W/Brake<br>65.5mm |
|                                     | 300 kgs (660 lbs) | ZQPU(Dual Wheels) | 1109-25-101-1 | 1109-25-101-2 | 1109-25-101-4 |                               |                            |                                           |
|                                     | 250 kgs (550 lbs) | Nylon             | 1109-25-07-1  | 1109-25-07-2  | 1109-25-07-4  |                               |                            |                                           |
|                                     | 140 kgs (305 lbs) | PP                | 1109-25-29-1  | 1109-25-29-2  | 1109-25-29-4  |                               |                            |                                           |
|                                     | 350 kgs (770 lbs) | King Kong Wheel   | 1109-25-100-1 | 1109-25-100-2 | 1109-25-100-4 | Ball Bearing                  |                            |                                           |
|                                     |                   |                   |               |               |               | Plain Bearing                 |                            |                                           |
| 75mm x 45mm<br>(3" x 1-3/4")        | 300 kgs (660 lbs) | QPU               | 1109-03-80-1  | 1109-03-80-2  | 1109-03-80-4  | Ball Bearing                  | (4-1/25")   Swive<br>68.4n |                                           |
|                                     | 300 kgs (660 lbs) | ZQPU(Dual Wheels) | 1109-03-101-1 | 1109-03-101-2 | 1109-03-101-4 | Dail Dealing                  |                            | Swivel 68.4mm<br>Swivel W/Brake<br>68.4mm |
|                                     | 300 kgs (660 lbs) | Nylon             | 1109-03-07-1  | 1109-03-07-2  | 1109-03-07-4  | Ball Bearing<br>Plain Bearing |                            |                                           |
|                                     | 185 kgs (405 lbs) | PP                | 1109-03-29-1  | 1109-03-29-2  | 1109-03-29-4  | Ball Bearing                  |                            |                                           |
|                                     | 225 kgs (500 lbs) | Phenolic          | 1109-03-25-1  | 1109-03-25-2  | 1109-03-25-4  | Roller Bearing                |                            |                                           |
|                                     | 400 kgs (880 lbs) | King Kong Wheel   | 1109-03-100-1 | 1109-03-100-2 | 1109-03-100-4 | Ball Bearing                  |                            |                                           |
|                                     |                   |                   |               |               |               | Plain Bearing                 |                            |                                           |