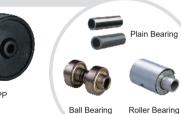

\* Hexagon Head

\*\* Round Head

| Ω                                   | kg                | 6                 | ttem No.      |               |               |                               | Ø]                         | D                                         |
|-------------------------------------|-------------------|-------------------|---------------|---------------|---------------|-------------------------------|----------------------------|-------------------------------------------|
| Diameter×Width                      | Load              | Material          | Fixed         | Swivel        | Brake         | Bearing                       | Overall Height             | Swivel radius                             |
| 50mm x 25mm<br>(2" x 1")            | 70 kgs (150 lbs)  | Nylon             | 1109-02-07-1  | 1109-02-07-2  | 1109-02-07-4  | Plain Bearing                 | (2.2/4")                   | Swivel 47.5mm<br>Swivel W/Brake<br>54mm   |
|                                     | 50 kgs (110 lbs)  | PP                |               | 1109-02-29-2  | 1109-02-29-4  | Flain Bearing                 |                            |                                           |
| 50mm x 45mm<br>(2 x 1-3/4")         | 300 kgs (660 lbs) | QPU               | 1109-02-80-1  | 1109-02-80-1  |               | Dell Deceio                   | 73mm<br>(2-7/8")           | Swivel 44mm                               |
|                                     | 300 kgs (660 lbs) | ZQPU(Dual Wheels) | 1109-02-101-1 | 1109-02-101-2 |               | Ball Bearing                  |                            |                                           |
|                                     | 200 kgs (440 lbs) | Nylon             | 1109-02-07-1  | 1109-02-07-2  |               | Ball Bearing                  |                            |                                           |
|                                     |                   |                   |               |               |               | Plain Bearing                 |                            |                                           |
|                                     | 250 kgs (550 lbs) | King Kong Wheel   | 1109-02-100-1 | 1109-02-100-2 |               | Ball Bearing                  |                            |                                           |
|                                     |                   |                   |               |               |               | Plain Bearing                 |                            |                                           |
| 62.5 mm x 45mm<br>(2-1/2" x 1-3/4") | 300 kgs (660 lbs) | QPU               | 1109-25-80-1  | 1109-25-80-2  | 1109-25-80-4  | Ball Bearing                  | (3-3/5")                   | Swivel 60.5mm<br>Swivel W/Brake<br>65.5mm |
|                                     | 300 kgs (660 lbs) | ZQPU(Dual Wheels) | 1109-25-101-1 | 1109-25-101-2 | 1109-25-101-4 |                               |                            |                                           |
|                                     | 250 kgs (550 lbs) | Nylon             | 1109-25-07-1  | 1109-25-07-2  | 1109-25-07-4  |                               |                            |                                           |
|                                     | 140 kgs (305 lbs) | PP                | 1109-25-29-1  | 1109-25-29-2  | 1109-25-29-4  |                               |                            |                                           |
|                                     | 350 kgs (770 lbs) | King Kong Wheel   | 1109-25-100-1 | 1109-25-100-2 | 1109-25-100-4 | Ball Bearing                  |                            |                                           |
|                                     |                   |                   |               |               |               | Plain Bearing                 |                            |                                           |
| 75mm x 45mm<br>(3" x 1-3/4")        | 300 kgs (660 lbs) | QPU               | 1109-03-80-1  | 1109-03-80-2  | 1109-03-80-4  | Ball Bearing                  | (4-1/25")   Swive<br>68.4n |                                           |
|                                     | 300 kgs (660 lbs) | ZQPU(Dual Wheels) | 1109-03-101-1 | 1109-03-101-2 | 1109-03-101-4 | Dail Dealing                  |                            | Swivel 68.4mm<br>Swivel W/Brake<br>68.4mm |
|                                     | 300 kgs (660 lbs) | Nylon             | 1109-03-07-1  | 1109-03-07-2  | 1109-03-07-4  | Ball Bearing<br>Plain Bearing |                            |                                           |
|                                     | 185 kgs (405 lbs) | PP                | 1109-03-29-1  | 1109-03-29-2  | 1109-03-29-4  | Ball Bearing                  |                            |                                           |
|                                     | 225 kgs (500 lbs) | Phenolic          | 1109-03-25-1  | 1109-03-25-2  | 1109-03-25-4  | Roller Bearing                |                            |                                           |
|                                     | 400 kgs (880 lbs) | King Kong Wheel   | 1109-03-100-1 | 1109-03-100-2 | 1109-03-100-4 | Ball Bearing                  |                            |                                           |
|                                     |                   |                   |               |               |               | Plain Bearing                 |                            |                                           |