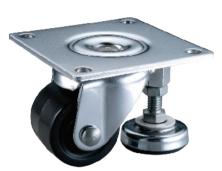

## Medium Duty/Low Profile Business Machine Caster

O Made of synthetic material with excellent abrasion resistance. Wide tread withstands heavy load, suitable for business machine. Item with floor lock is designed for extra heavy load and immobility function. Height is also adjustable for model with floor lock.

\* Hexagon Head

\*\* Round Head

| Ω                                   | kg                | 6                 | ttem No.      |               |               |                               | Ø]                         | D                                         |
|-------------------------------------|-------------------|-------------------|---------------|---------------|---------------|-------------------------------|----------------------------|-------------------------------------------|
| Diameter×Width                      | Load              | Material          | Fixed         | Swivel        | Brake         | Bearing                       | Overall Height             | Swivel radius                             |
| 50mm x 25mm<br>(2" x 1")            | 70 kgs (150 lbs)  | Nylon             | 1109-02-07-1  | 1109-02-07-2  | 1109-02-07-4  | Plain Bearing                 | (2.2/4")                   | Swivel 47.5mm<br>Swivel W/Brake<br>54mm   |
|                                     | 50 kgs (110 lbs)  | PP                |               | 1109-02-29-2  | 1109-02-29-4  | Flain Bearing                 |                            |                                           |
| 50mm x 45mm<br>(2 x 1-3/4")         | 300 kgs (660 lbs) | QPU               | 1109-02-80-1  | 1109-02-80-1  |               | Dell Deceio                   | 73mm<br>(2-7/8")           | Swivel 44mm                               |
|                                     | 300 kgs (660 lbs) | ZQPU(Dual Wheels) | 1109-02-101-1 | 1109-02-101-2 |               | Ball Bearing                  |                            |                                           |
|                                     | 200 kgs (440 lbs) | Nylon             | 1109-02-07-1  | 1109-02-07-2  |               | Ball Bearing                  |                            |                                           |
|                                     |                   |                   |               |               |               | Plain Bearing                 |                            |                                           |
|                                     | 250 kgs (550 lbs) | King Kong Wheel   | 1109-02-100-1 | 1109-02-100-2 |               | Ball Bearing                  |                            |                                           |
|                                     |                   |                   |               |               |               | Plain Bearing                 |                            |                                           |
| 62.5 mm x 45mm<br>(2-1/2" x 1-3/4") | 300 kgs (660 lbs) | QPU               | 1109-25-80-1  | 1109-25-80-2  | 1109-25-80-4  | Ball Bearing                  | (3-3/5")                   | Swivel 60.5mm<br>Swivel W/Brake<br>65.5mm |
|                                     | 300 kgs (660 lbs) | ZQPU(Dual Wheels) | 1109-25-101-1 | 1109-25-101-2 | 1109-25-101-4 |                               |                            |                                           |
|                                     | 250 kgs (550 lbs) | Nylon             | 1109-25-07-1  | 1109-25-07-2  | 1109-25-07-4  |                               |                            |                                           |
|                                     | 140 kgs (305 lbs) | PP                | 1109-25-29-1  | 1109-25-29-2  | 1109-25-29-4  |                               |                            |                                           |
|                                     | 350 kgs (770 lbs) | King Kong Wheel   | 1109-25-100-1 | 1109-25-100-2 | 1109-25-100-4 | Ball Bearing                  |                            |                                           |
|                                     |                   |                   |               |               |               | Plain Bearing                 |                            |                                           |
| 75mm x 45mm<br>(3" x 1-3/4")        | 300 kgs (660 lbs) | QPU               | 1109-03-80-1  | 1109-03-80-2  | 1109-03-80-4  | Ball Bearing                  | (4-1/25")   Swive<br>68.4n |                                           |
|                                     | 300 kgs (660 lbs) | ZQPU(Dual Wheels) | 1109-03-101-1 | 1109-03-101-2 | 1109-03-101-4 | Dail Dealing                  |                            | Swivel 68.4mm<br>Swivel W/Brake<br>68.4mm |
|                                     | 300 kgs (660 lbs) | Nylon             | 1109-03-07-1  | 1109-03-07-2  | 1109-03-07-4  | Ball Bearing<br>Plain Bearing |                            |                                           |
|                                     | 185 kgs (405 lbs) | PP                | 1109-03-29-1  | 1109-03-29-2  | 1109-03-29-4  | Ball Bearing                  |                            |                                           |
|                                     | 225 kgs (500 lbs) | Phenolic          | 1109-03-25-1  | 1109-03-25-2  | 1109-03-25-4  | Roller Bearing                |                            |                                           |
|                                     | 400 kgs (880 lbs) | King Kong Wheel   | 1109-03-100-1 | 1109-03-100-2 | 1109-03-100-4 | Ball Bearing                  |                            |                                           |
|                                     |                   |                   |               |               |               | Plain Bearing                 |                            |                                           |