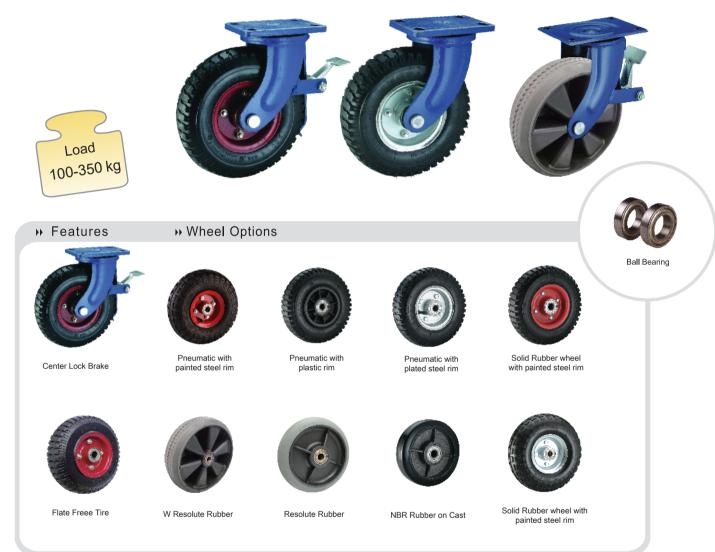

## **B** Type Pneumatic Caster

 Swivel easily under heavy load; ideal for heavy-duty workshop trucks in automobile, glass, textile industries, etc.

| ſ                                   |                   |                    |                |                | 8              | মা           | Q                    | 「「「」」「「」」」                                  |          |
|-------------------------------------|-------------------|--------------------|----------------|----------------|----------------|--------------|----------------------|---------------------------------------------|----------|
| Diameter×Width                      | Load              | Material           | Fixed          | Swivel         | Brake          | Bearing      | Overall Height       | Swivel radius                               | 輪子樣式     |
| 200mm x 53mm<br>(8" x 2-1/8")       | 120 kgs (265 lbs) | Solid Rubber       | 1102-P-08-02-1 | 1102-P-08-02-2 | 1102-P-08-02-4 | Ball Bearing | 248mm<br>(9-3/4")    | Swivel 160.5mm<br>Swivel W/Brake<br>160.5mm |          |
| 202mm x 51mm<br>(8" x 2")           | 180 kgs (400 lbs) | Resolute Rubber    | 1102-P-08-53-1 | 1102-P-08-53-2 | 1102-P-08-53-4 | Ball Bearing | 249mm<br>(9-13/16")  | Swivel 161.5mm<br>Swivel W/Brake<br>161.5mm | N        |
| 208mm x 55mm<br>(8-3/16" x 2-9/16") | 100 kgs (220 lbs) | Flat Free Tire     | 1102-P-08-05-1 | 1102-P-08-05-2 | 1102-P-08-05-4 | Ball Bearing | 252mm<br>(9-15/16")  | Swivel 164.5mm<br>Swivel W/Brake<br>164.5mm |          |
| 216mm x 65mm<br>(8-1/2" x 2-9/16")  | 150 kgs (330 lbs) | Pneumatic          | 1102-P-08-01-1 | 1102-P-08-01-2 | 1102-P-08-01-4 | Ball Bearing | 256mm<br>(10-1/16")  | Swivel 168.5mm<br>Swivel W/Brake<br>168.5mm |          |
| 246mm x 74mm<br>(10" x 2-15/16")    | 230 kgs (505 lbs) | W Resolute Rubber  | 1102-P-10-95-1 | 1102-P-10-95-2 | 1102-P-10-95-4 | Ball Bearing | 314mm<br>(12-3/8")   | Swivel 195.5mm<br>Swivel W/Brake<br>195.5mm |          |
| 250mm x 74mm<br>(10" x 2-15/16")    | 180 kgs (395 lbs) | Solid Rubber       | 1102-P-10-02-1 | 1102-P-10-02-2 | 1102-P-10-02-4 | Ball Bearing | 316mm<br>(12-7/16")  | Swivel 197.5mm<br>Swivel W/Brake<br>197.5mm |          |
| 252mm x 71mm<br>(10" x 2-13/16")    | 300 kgs (660 lbs) | NBR Rubber on Cast | 1102-P-10-04-1 | 1102-P-10-04-2 | 1102-P-10-04-4 | Ball Bearing | 317mm<br>(12-1/2")   | Swivel 198.5mm<br>Swivel W/Brake<br>198.5mm |          |
| 260mm x 85mm<br>(10-1/4" x 3-3/8")  | 150 kgs (330 lbs) | Flat Free Tire     | 1102-P-10-05-1 | 1102-P-10-05-2 | 1102-P-10-05-4 | Ball Bearing | 321mm<br>(12-5/8")   | Swivel 202.5mm<br>Swivel W/Brake<br>202.5mm |          |
| 270mm x 86mm<br>(10-5/8" x 3-3/8")  | 200 kgs (440 lbs) | Pneumatic          | 1102-P-10-01-1 | 1102-P-10-01-2 | 1102-P-10-01-4 | Ball Bearing | 326mm<br>(12-7/8")   | Swivel 207.5mm<br>Swivel W/Brake<br>207.5mm |          |
| 307mm x 85mm<br>(12-1/8" x 3-3/8")  | 250 kgs (550 lbs) | Pneumatic          | 1102-P-12-01-1 | 1102-P-12-01-2 | 1102-P-12-01-4 | Ball Bearing | 363.5mm<br>(14-5/6") | Swivel 224.5mm<br>Swivel W/Brake<br>224.5mm |          |
| 308mm x 76mm<br>(12-1/8" x 3")      | 350 kgs (770 lbs) | NBR Rubber on Cast | 1102-P-12-04-1 | 1102-P-12-04-2 | 1102-P-12-04-4 | Ball Bearing | 363.5mm<br>(14-5/6") | Swivel 224.5mm<br>Swivel W/Brake<br>224.5mm | <u>(</u> |